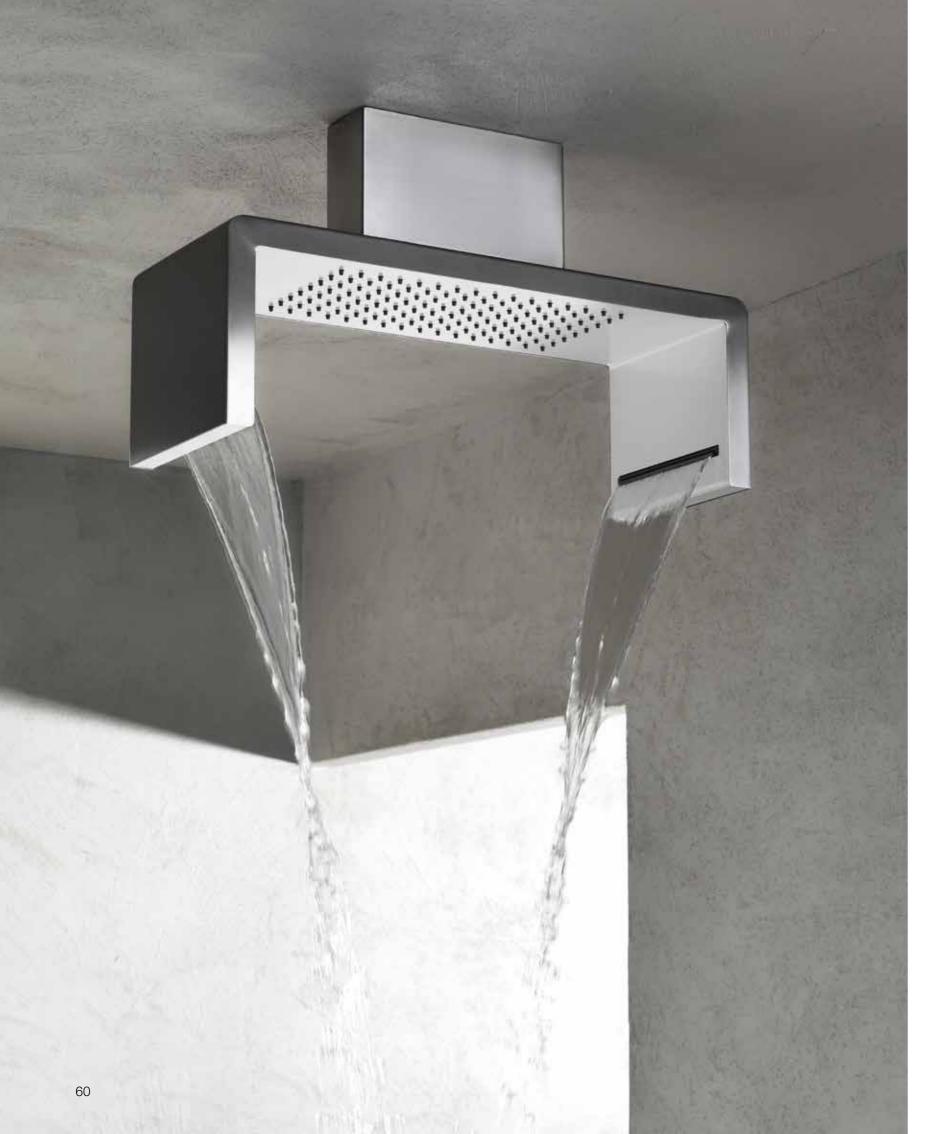

# Modular solution

for shower: **create your own combination** of water functions, light and finishes

→ Collection: Ninfea SF124 A / AC023 A This collection is the result of a project **by Alessandro Canepa**. A new concept and a new way of experiencing the shower

#### Collection: Ninfea SF122 A / SF124 A / AC024 A / SD004 D

The various functions of the traditional shower head are broken up and then put back together at will, like the leaves of a water lily.

Nature, with its beauty and

purity, becomes an inspiring motif while shape and function blend together, bringing to life a veritable path of wellbeing made of water, light and sound

Collection: Ninfea SF124 A / AC023 A Modula