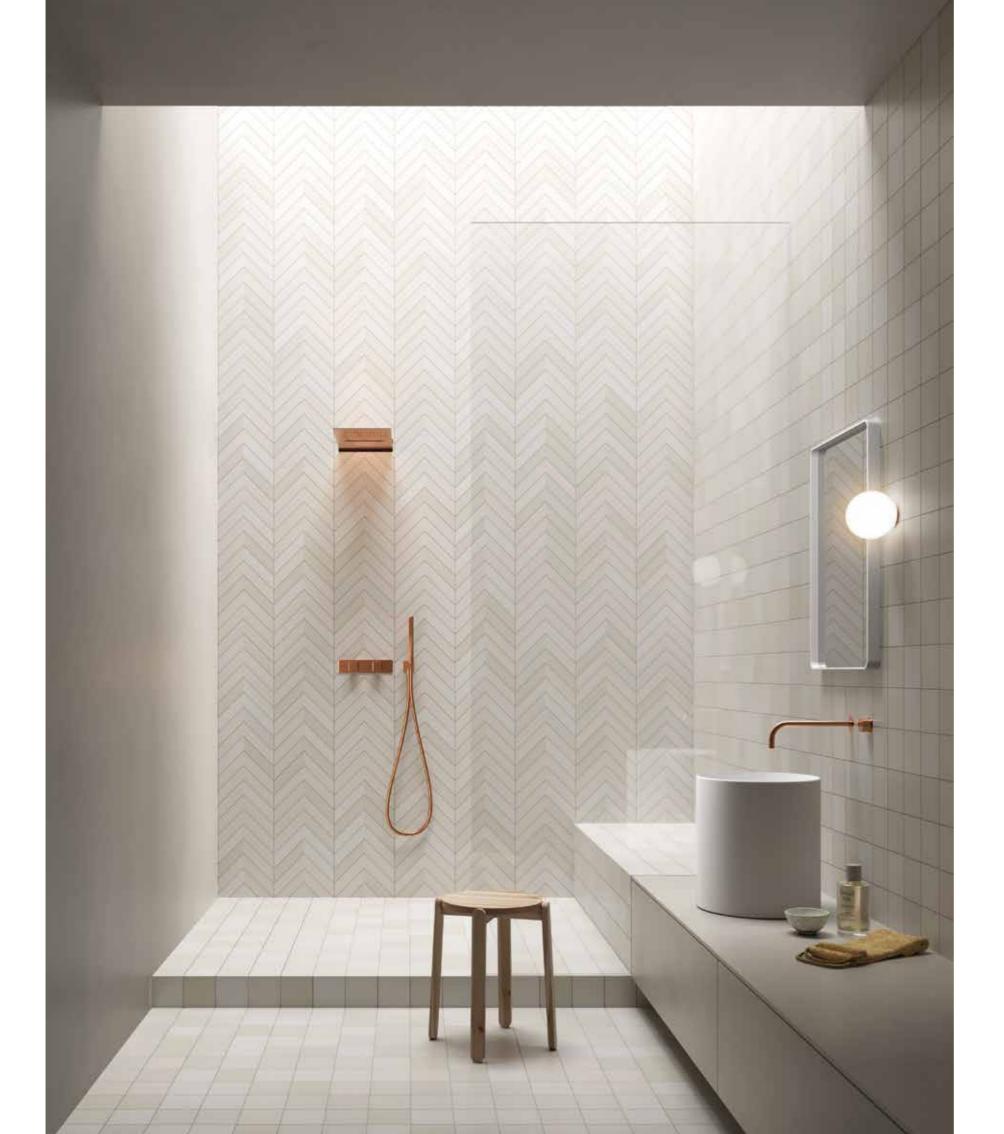

# Pure white finish

to get a clean, **timeless look** for your space

→ Collection: Club SF117 A / SD016 A

### Chromo

finishes give your bathroom a **shiny finish**.

Silver-toned bathroom products are neutral and **work with just about any decor** 

Collection: Pop BD014 A / SD026 A / SF062 A / RU730 E / RU732 E