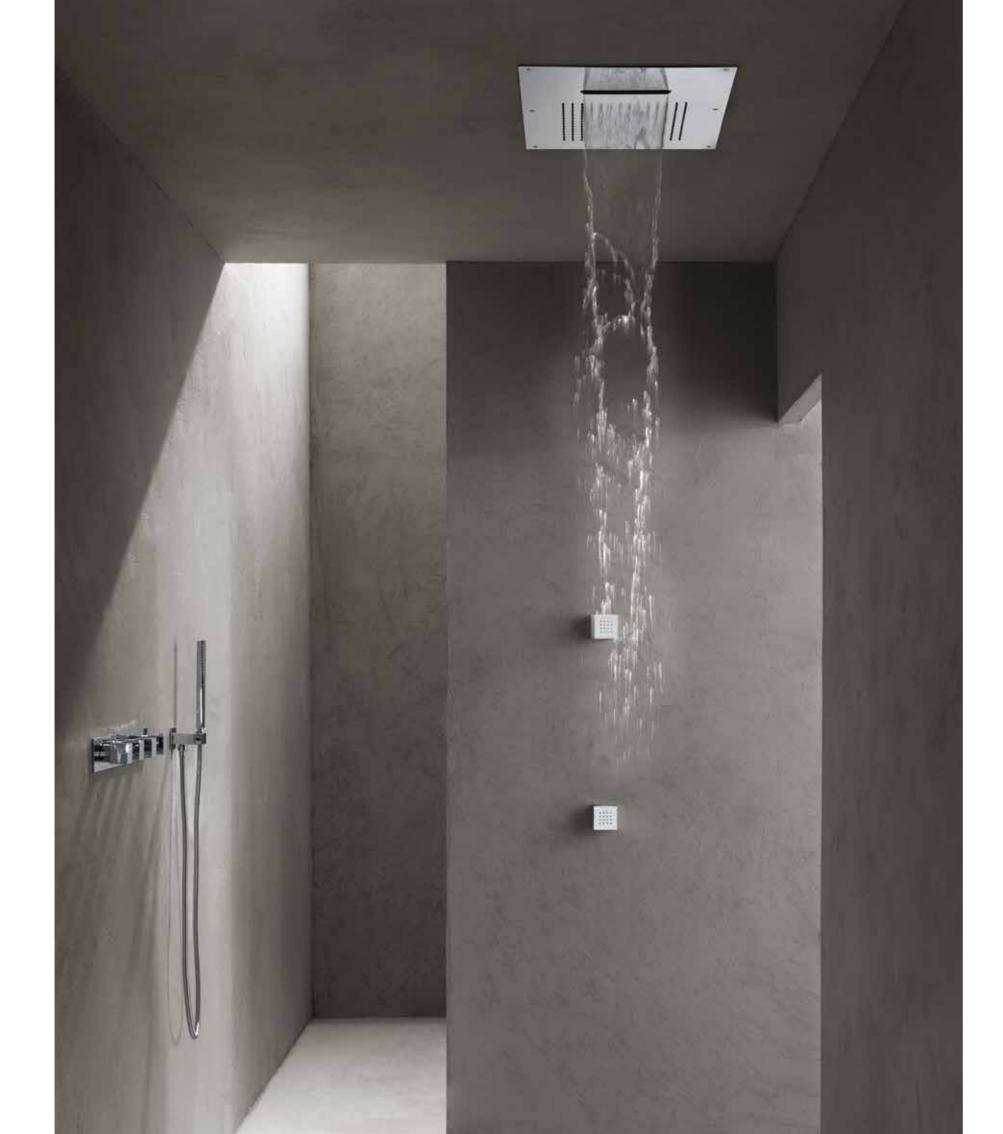

8 A

Club showers as projection of surfaces, extension from wall and ceiling into **a design icon**.

Rain effect for a relaxing shower and double cascade for an intense shoulders massage in the same product

Collection: Club



Aqua Blue Sound

# 360 degree emotion

to stimulate your senses

→ Collection: Aqua Blue Sound SF108 C / RU102 A / SDO02 B







# The minimum essential

Minimal

Slim and modern, the Minimal collection includes the top of AQUAELITE research in technology and design.

Minimal design and Led lights in our thinnest collection







## Wellness & comfort

### Character, strength

and **movement** to harnessing water in all his shapes: rain, waterfall and mist.

**Big sizes** and multifunction products for the top of comfort



Collection: Aqua Blue Sound SF001 D





### **Collection: Rock** SF022 A / SD016 A / RU004 B / BJ001 B (\*2)

### 77

←

Techno

# Square & pure elegance

→ Collection: Tecno SF030 D / RU102 B / SD002 A



Sharp and clean lines that conquer. Flat surfaces and edges, stylistic rigidity combined with the dynamism of water





## Outdoor

Shower columns and poolside installation. **Totally 316L stainless steel** for the best resistance outdoor

→ Collection: Metal 316







← Collection: Metal 316 CL031 E





### An outdoor shower is a great way to relax in your own backyard with the added bonus of **bathing under the stars**

## Shower columns

with thermostatic or mixer and solutions for replacing the sliding rail kit







←↑ Collection: Pop CL037 A



## Sliding rail kit

with multifunction shower





#### Notes

| <br>