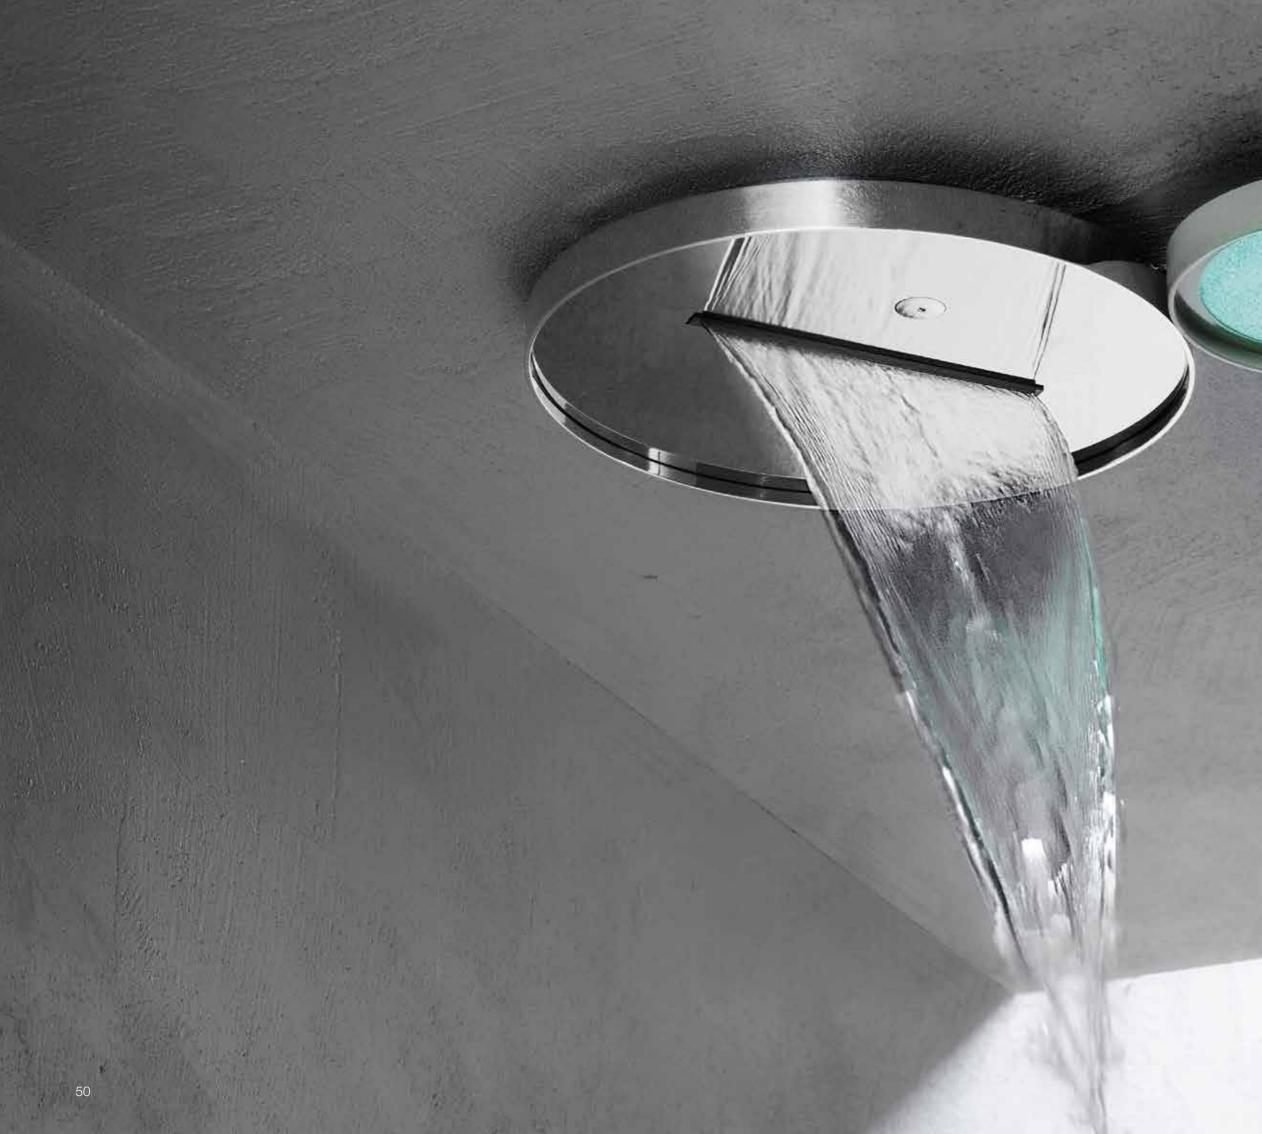

# Modular solution

for shower: **create your own combination** of water functions, light and finishes

→ Collection: Ninfea SF124 A / AC023 A This collection is the result of a project **by Alessandro Canepa**. A new concept and a new way of experiencing the shower

→ Collection: Ninfea SF122 A / SF124 A / AC024 A / AC025 A

#### Collection: Ninfea SF122 A / SF124 A / AC024 A / SD004 D

The various functions of the traditional shower head are broken up and then put back together at will, like the leaves of a water lily.

Nature, with its beauty and

purity, becomes an inspiring motif while shape and function blend together, bringing to life a veritable path of wellbeing made of water, light and sound

Collection: Ninfea SF124 A / AC023 A Modula