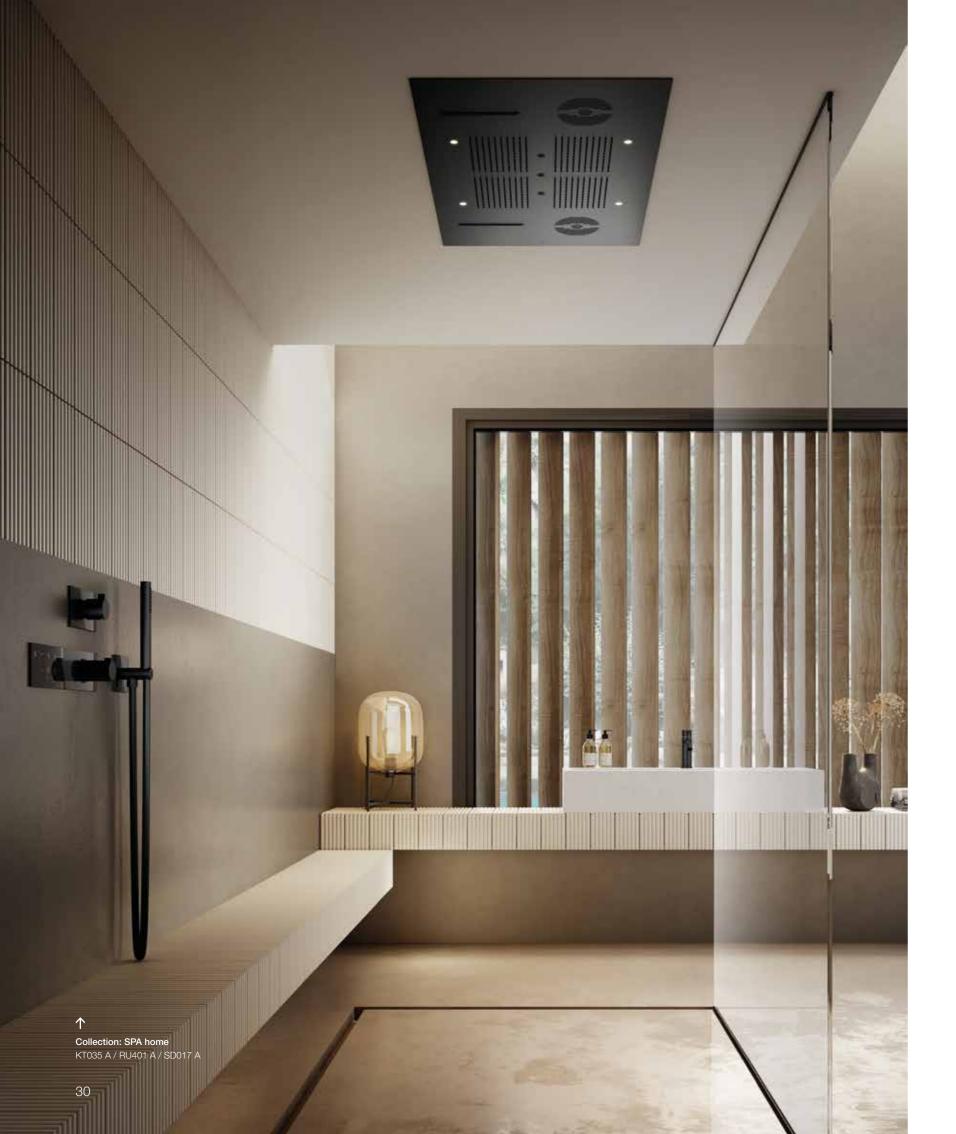

# A wellness realm

→ Collection: SPA Home KT036 A

The top of AQUAELITE technology for the shower. SPA programs, touchscreen and thermostatic combining multifunctional rainshowers with Led lights and Bluetooth audio system

→ Collection: SPA Home KT035 A (glass pad) / RU401 A / SD017 A