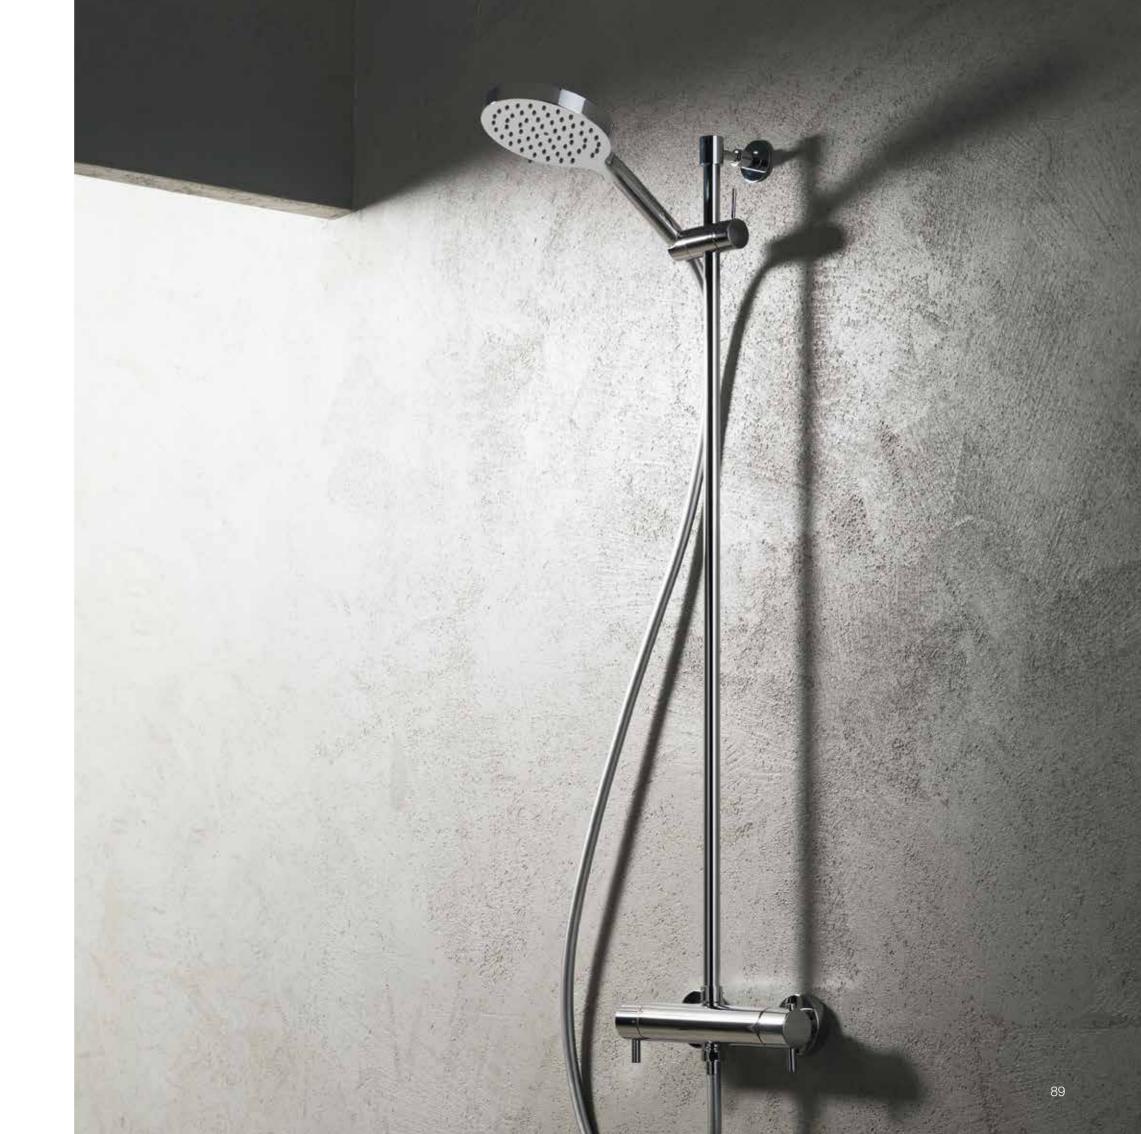

## Shower columns

with thermostatic or mixer and solutions for replacing the sliding rail kit

←↑ Collection: Pop CL037 A

## Sliding rail kit

with multifunction shower