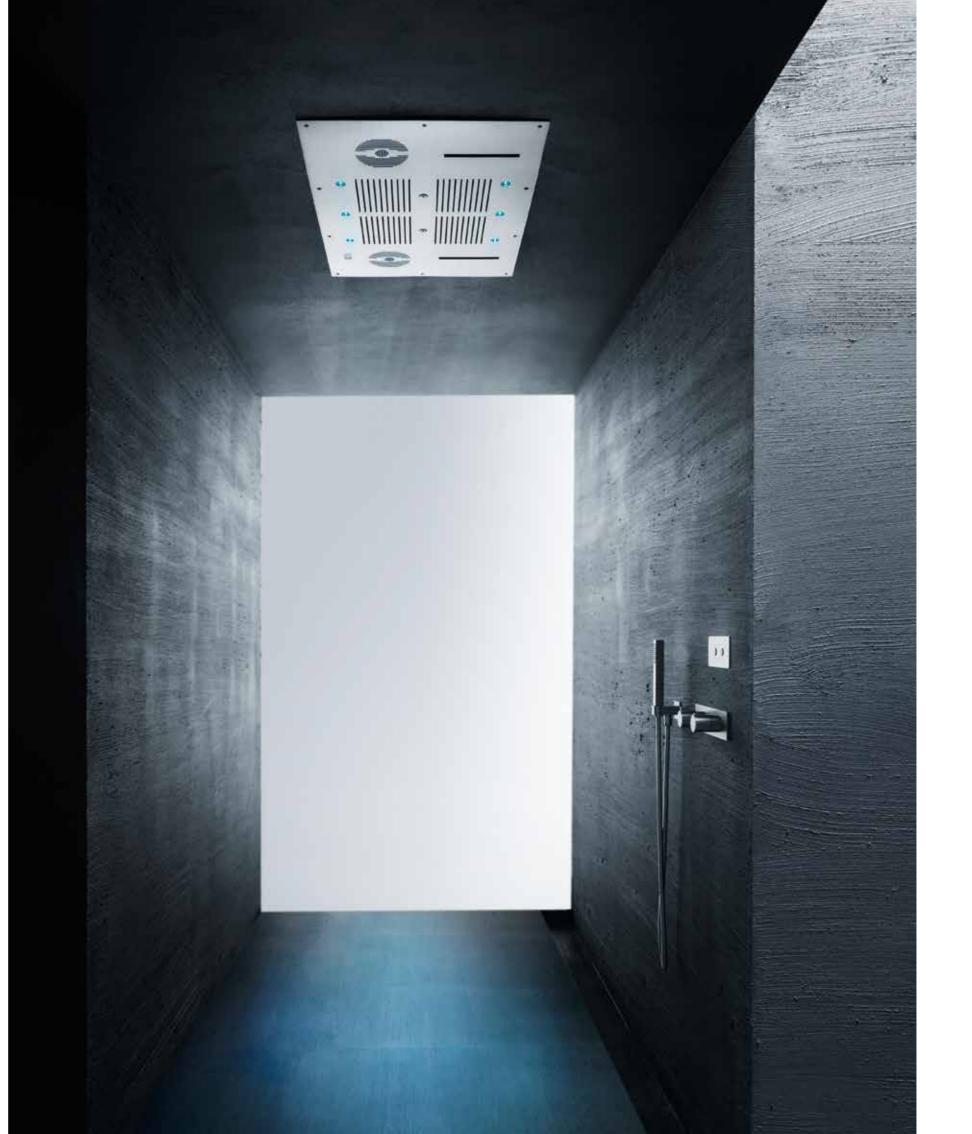

# A wellness realm

→ Collection: SPA Home KT036 A

The top of AQUAELITE technology for the shower. SPA programs, touchscreen and thermostatic combining multifunctional rainshowers with Led lights and Bluetooth audio system

→ Collection: SPA Home KT035 A (glass pad) / RU401 A / SD017 A