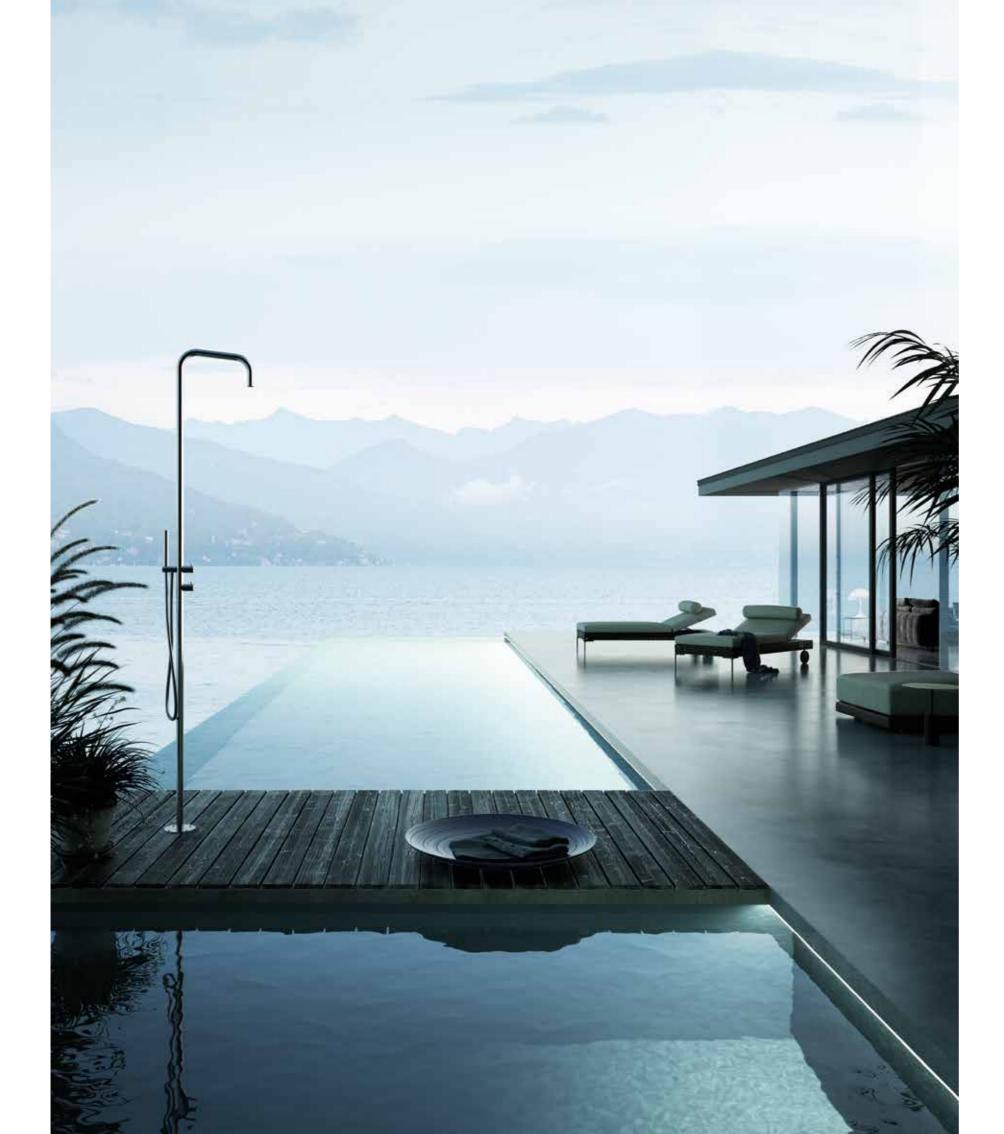

## Outdoor

Shower columns and poolside installation. **Totally 316L stainless steel** for the best resistance outdoor

→ Collection: Metal 316

← Collection: Metal 316 CL031 E

### An outdoor shower is a great way to relax in your own backyard with the added bonus of **bathing under the stars**