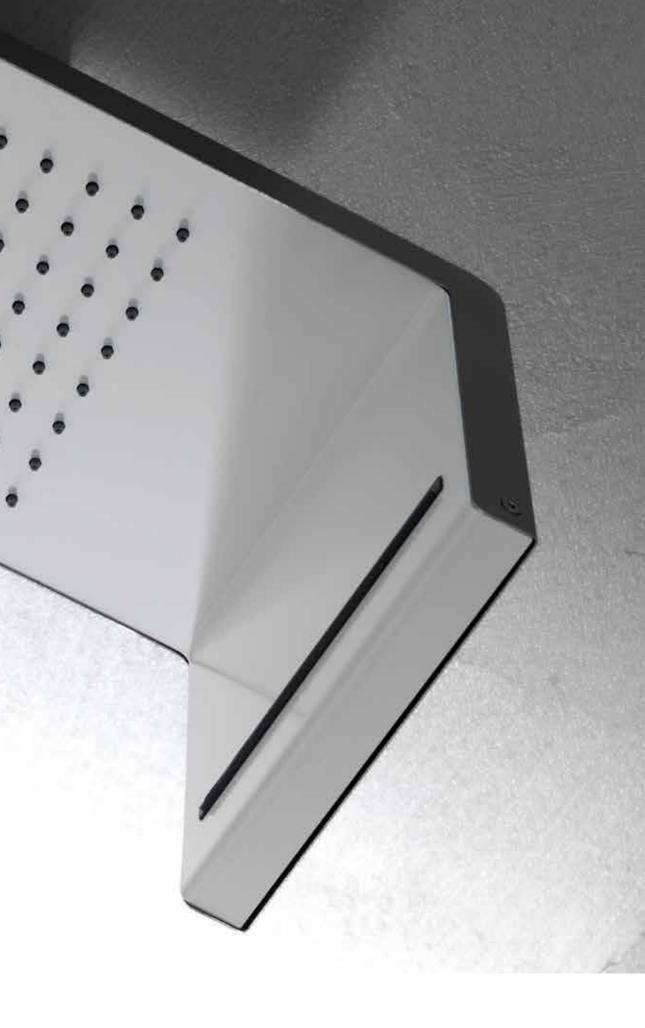

# Modular solution

for shower: **create your own combination** of water functions, light and finishes

→ Collection: Ninfea SF124 A / AC023 A This collection is the result of a project **by Alessandro Canepa**. A new concept and a new way of experiencing the shower

#### Collection: Ninfea SF122 A / SF124 A / AC024 A / SD004 D

The various functions of the traditional shower head are broken up and then put back together at will, like the leaves of a water lily.

Nature, with its beauty and

purity, becomes an inspiring motif while shape and function blend together, bringing to life a veritable path of wellbeing made of water, light and sound

Collection: Ninfea SF124 A / AC023 A Modula