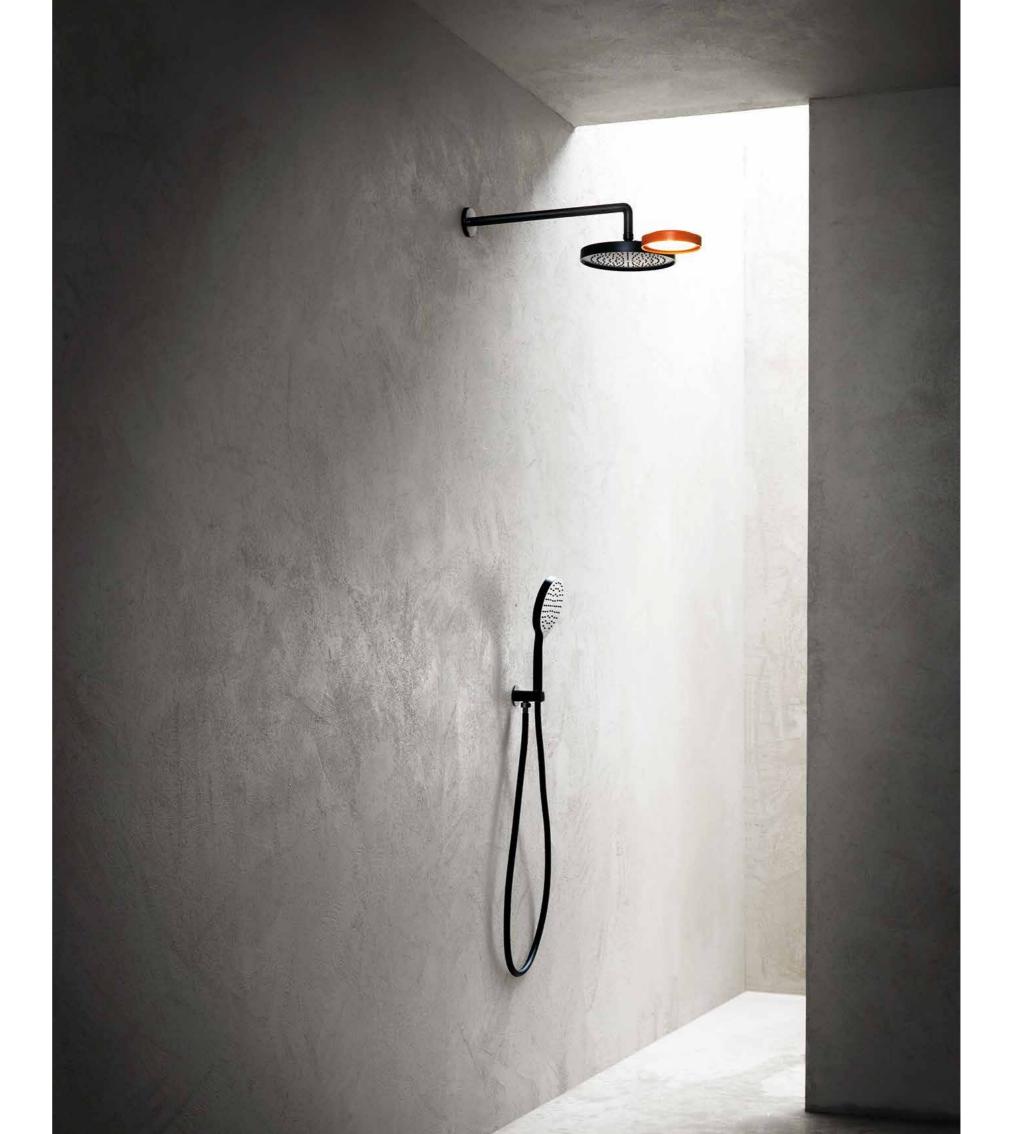

# Black: timeless elegance

Collection: Pop KT015 A / BJ002 A

↑ Collection: Pop SD015 A

→ Collection: Minimal KT030 A / RU103 B / SF096 A

#### Make your bathroom

**trendy** with the elegant matte black finish

Black bathroom details are an unconventional choice that can instantly give an **elevated look** to your bathroom design

Collection: Pop SD004 A / BJ002 A