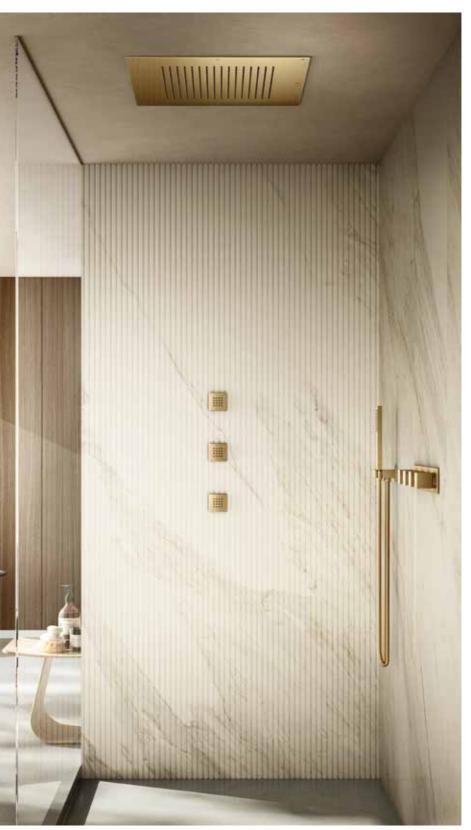

#### The new art-decò collection

for the shower. Products "**INstile**" for recessed and wall-mounted solutions. 100% brass and refined finishes for a luxury shower

→ Collection: INstile SF154 A / BD025 A / SD027 A / RU202 C

8

Collection: INstile KT068 A / PA013 A / RU202 C