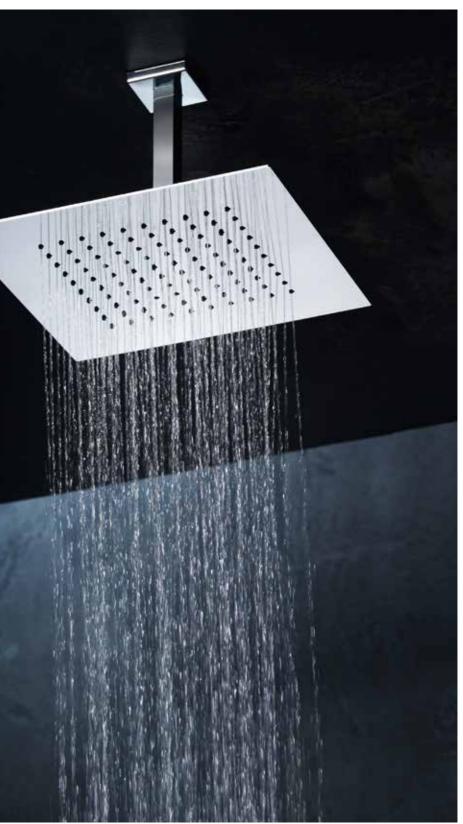

## Club Crossings of thin lines

Collection: Club SF118 A

Club showers as projection of surfaces, extension from wall and ceiling into **a design icon**.

Rain effect for a relaxing shower and double cascade for an intense shoulders massage in the same product

Collection: Club

Aqua Blue Sound