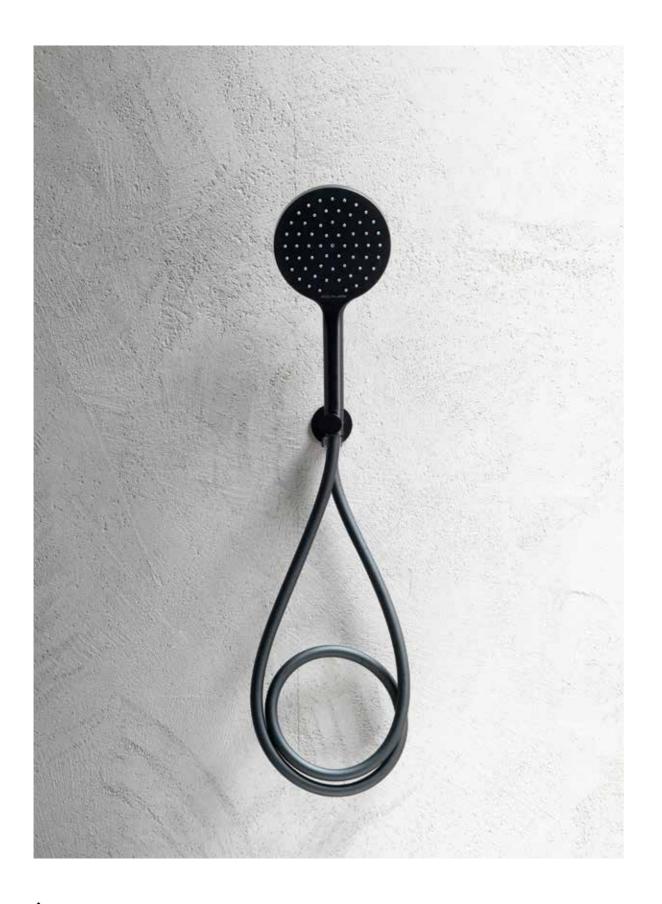

# Black: timeless elegance

Collection: Pop KT015 A / BJ002 A

↑ Collection: Pop SD015 A

→ Collection: Minimal KT030 A / RU103 B / SF096 A

#### Make your bathroom

**trendy** with the elegant matte black finish

Black bathroom details are an unconventional choice that can instantly give an **elevated look** to your bathroom design

Collection: Pop SD004 A / BJ002 A