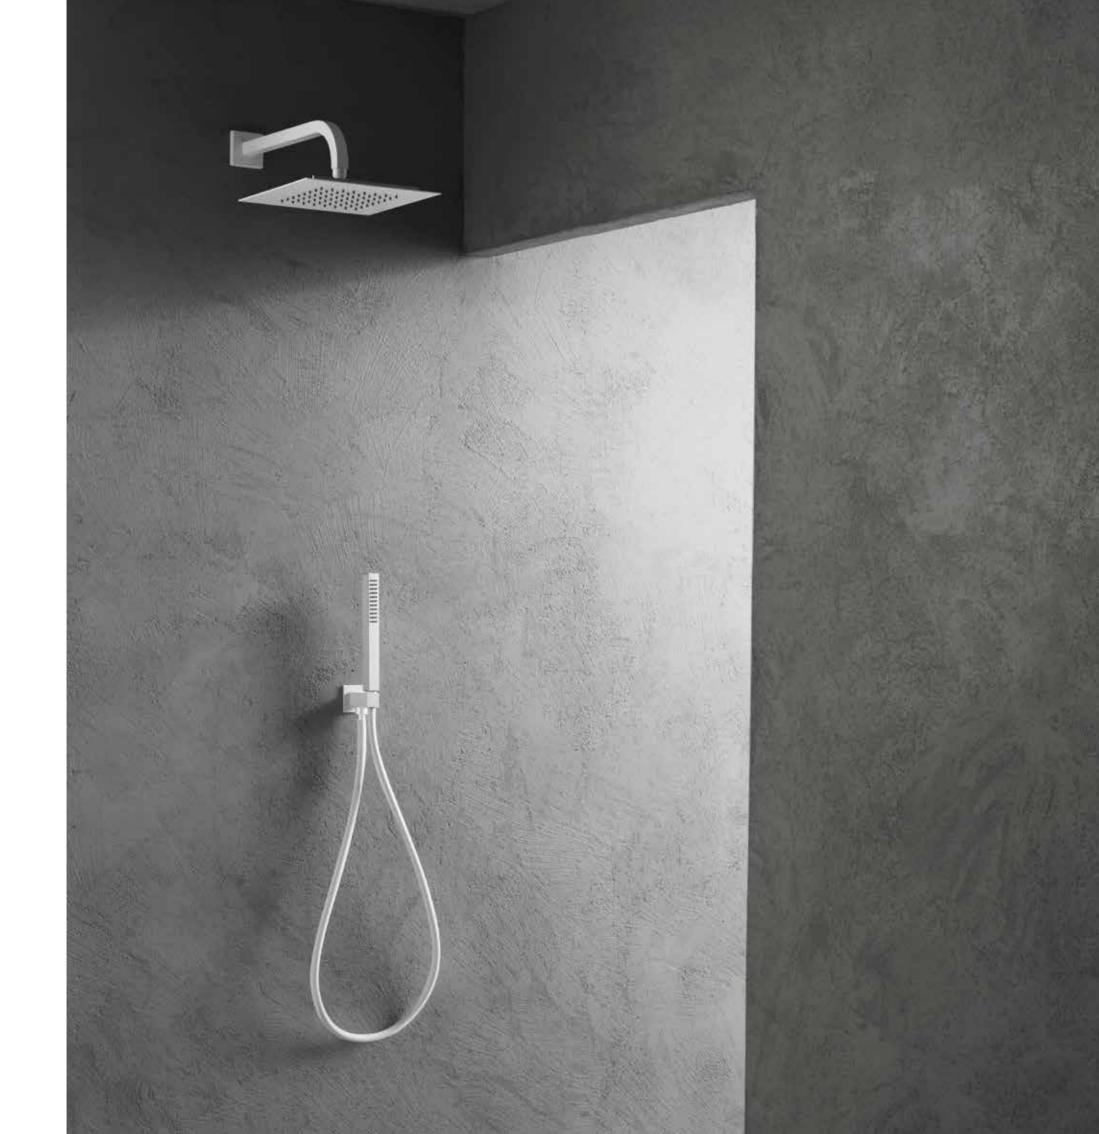

m PVD finishes are **the latest fashion** 



→ Collection: Pop SF062 A / BD006 A



→ Collection: Pop SF062 A / BD006 A / SD004 A / RU102 A



#### New iridescent tones

to make your bathroom sparkle

> Collection: Minima SF081 A / RU103 A / SD002 A



# Black: timeless elegance

Collection: Pop KT015 A / BJ002 A



↑ Collection: Pop SD015 A

→ Collection: Minimal KT030 A / RU103 B / SF096 A



#### Make your bathroom

**trendy** with the elegant matte black finish







Black bathroom details are an unconventional choice that can instantly give an **elevated look** to your bathroom design

Collection: Pop SD004 A / BJ002 A





↑ Collection: Techno SF112 A / SD002 A / RU003 B

# Pure white finish

to get a clean, **timeless look** for your space

→ Collection: Club SF117 A / SD016 A









### Chromo

finishes give your bathroom a **shiny finish**.

Silver-toned bathroom products are neutral and **work with just about any decor** 

Collection: Pop BD014 A / SD026 A / SF062 A / RU730 E / RU732 E





### Feel like a star

Collection: Kino RU720 E / RU701 E / RU712 E / SD026 A / SF146 A

 $\uparrow$ 



#### Compact design and best functionality.

The pipe shower with conical rain spray designed to cover all your body. The top comfort and modern design made of stainless steel 316L

→ Collection: Kino SF144 A / RU701 E / RU712 E





Ninfea

# Modular solution

for shower: **create your own combination** of water functions, light and finishes



→ Collection: Ninfea SF124 A / AC023 A This collection is the result of a project **by Alessandro Canepa**. A new concept and a