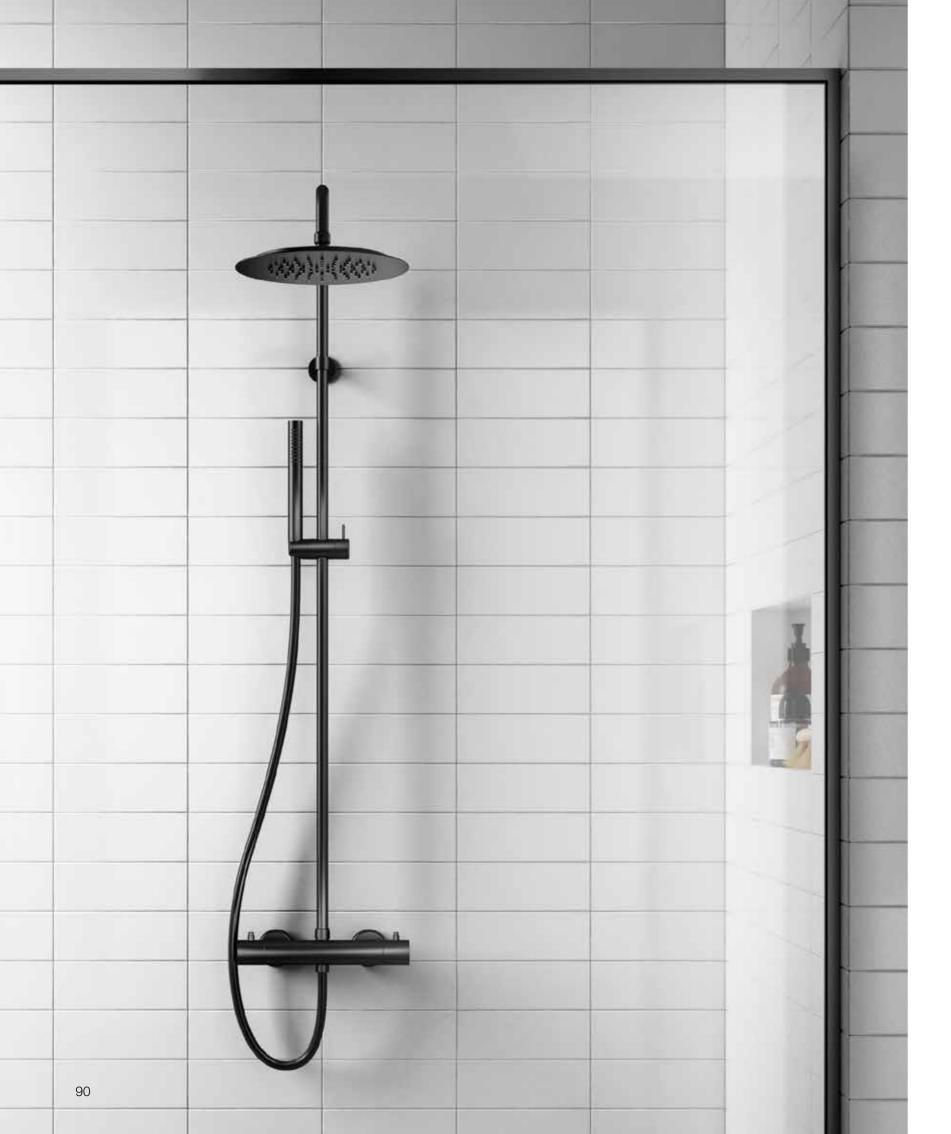

# Black: timeless elegance

Collection: Pop KT015 A / BJ002 A

↑ Collection: Pop SD015 A

→ Collection: Minimal KT030 A / RU103 B / SF096 A

#### Make your bathroom

**trendy** with the elegant matte black finish

Black bathroom details are an unconventional choice that can instantly give an **elevated look** to your bathroom design

Collection: Pop SD004 A / BJ002 A