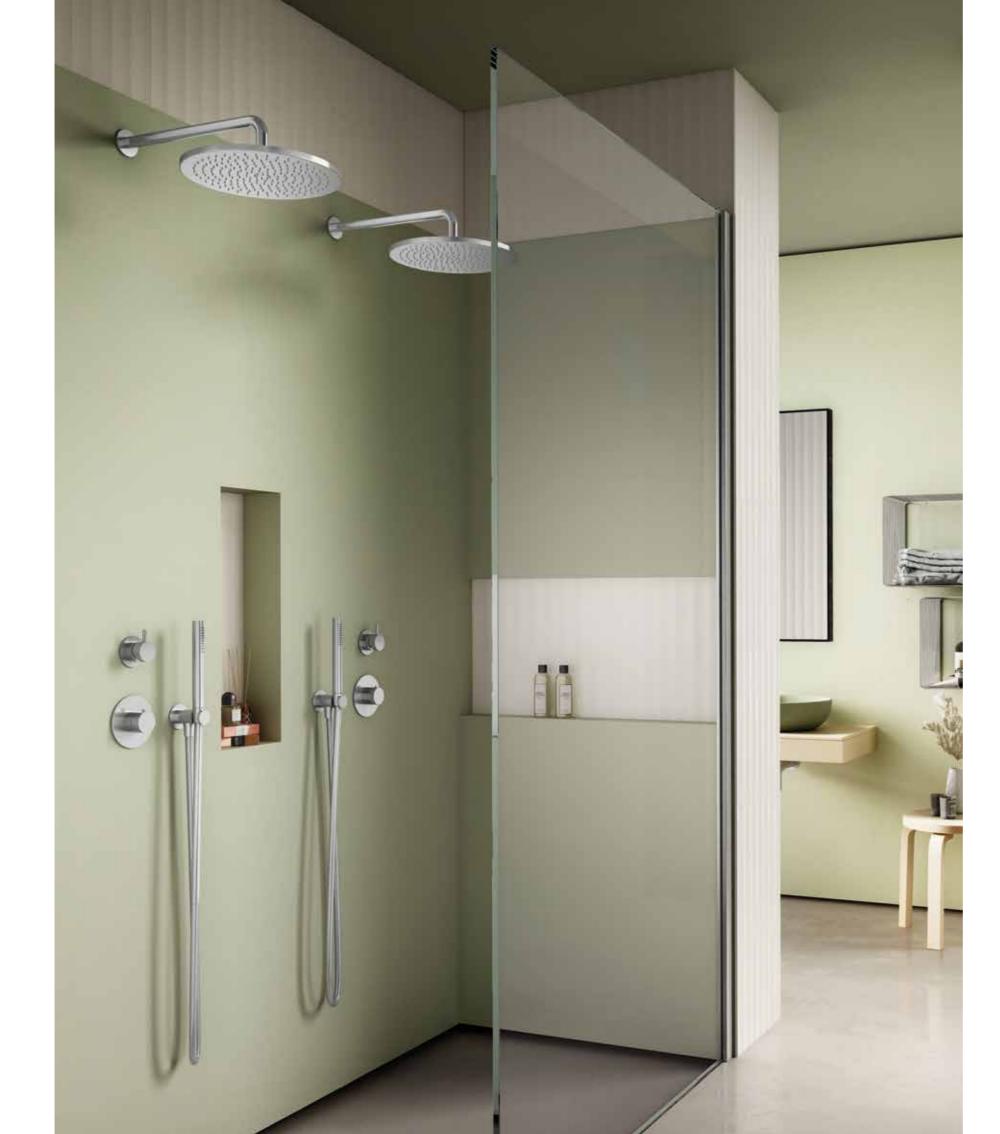

### Chromo

finishes give your bathroom a **shiny finish**.

Silver-toned bathroom products are neutral and **work with just about any decor** 

Collection: Pop BD014 A / SD026 A / SF062 A / RU730 E / RU732 E

### Feel like a star

Collection: Kino RU720 E / RU701 E / RU712 E / SD026 A / SF146 A

 $\uparrow$ 