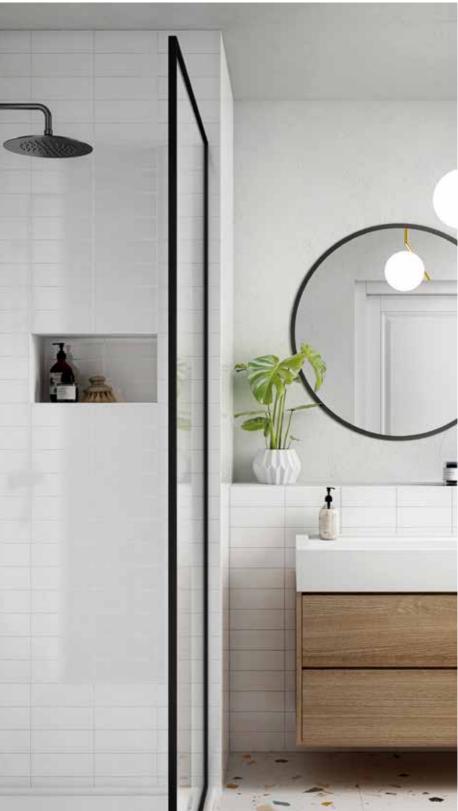

# Black: timeless elegance

Collection: Pop KT015 A / BJ002 A

↑ Collection: Pop SD015 A

→ Collection: Minimal KT030 A / RU103 B / SF096 A

#### Make your bathroom

**trendy** with the elegant matte black finish

Black bathroom details are an unconventional choice that can instantly give an **elevated look** to your bathroom design

Collection: Pop SD004 A / BJ002 A