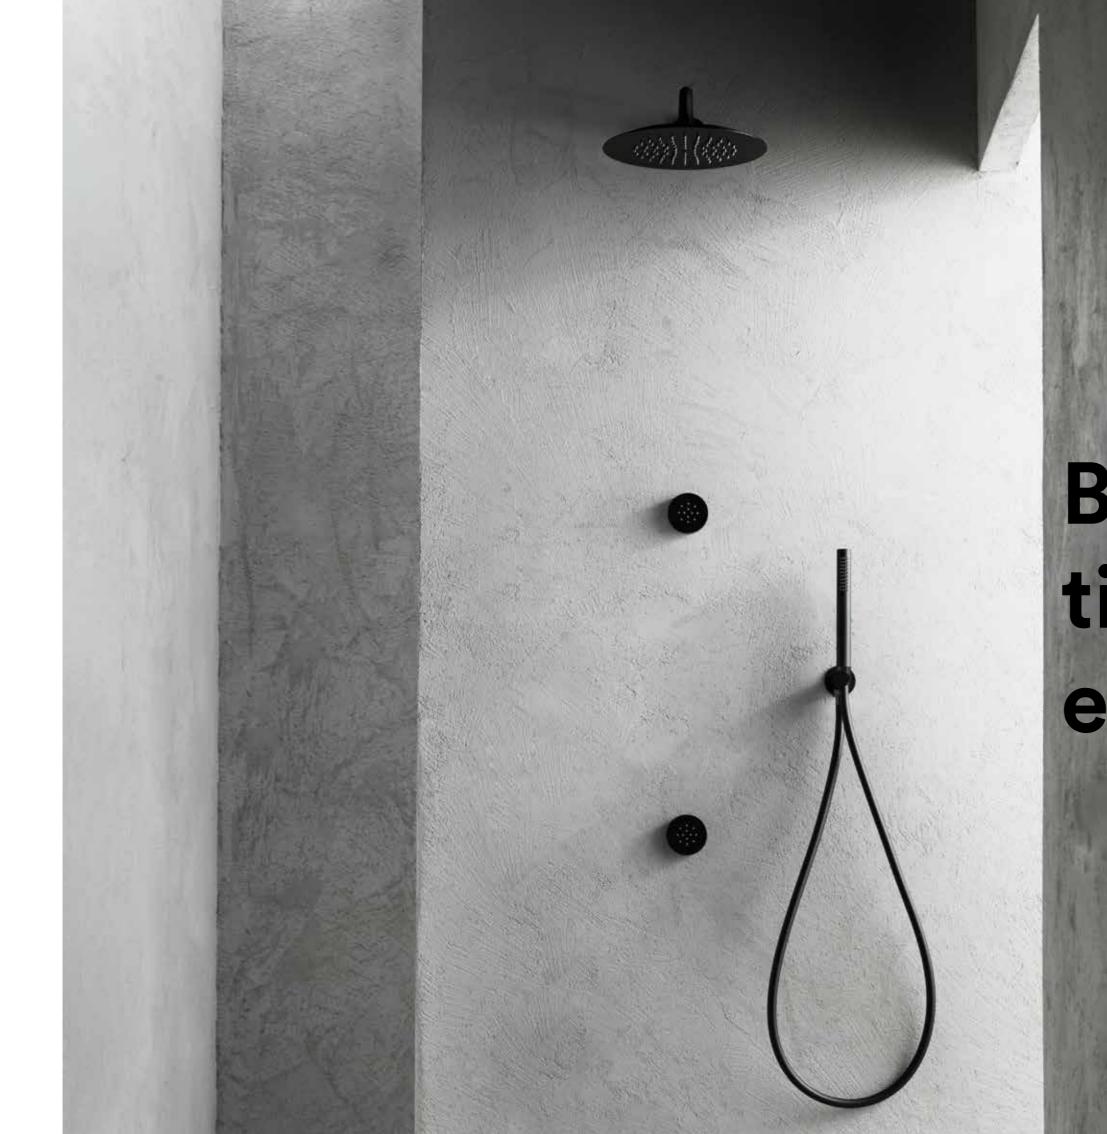

# Black: timeless elegance

Collection: Pop KT015 A / BJ002 A

↑ Collection: Pop SD015 A

→ Collection: Minimal KT030 A / RU103 B / SF096 A

#### Make your bathroom

**trendy** with the elegant matte black finish

Black bathroom details are an unconventional choice that can instantly give an **elevated look** to your bathroom design

Collection: Pop SD004 A / BJ002 A