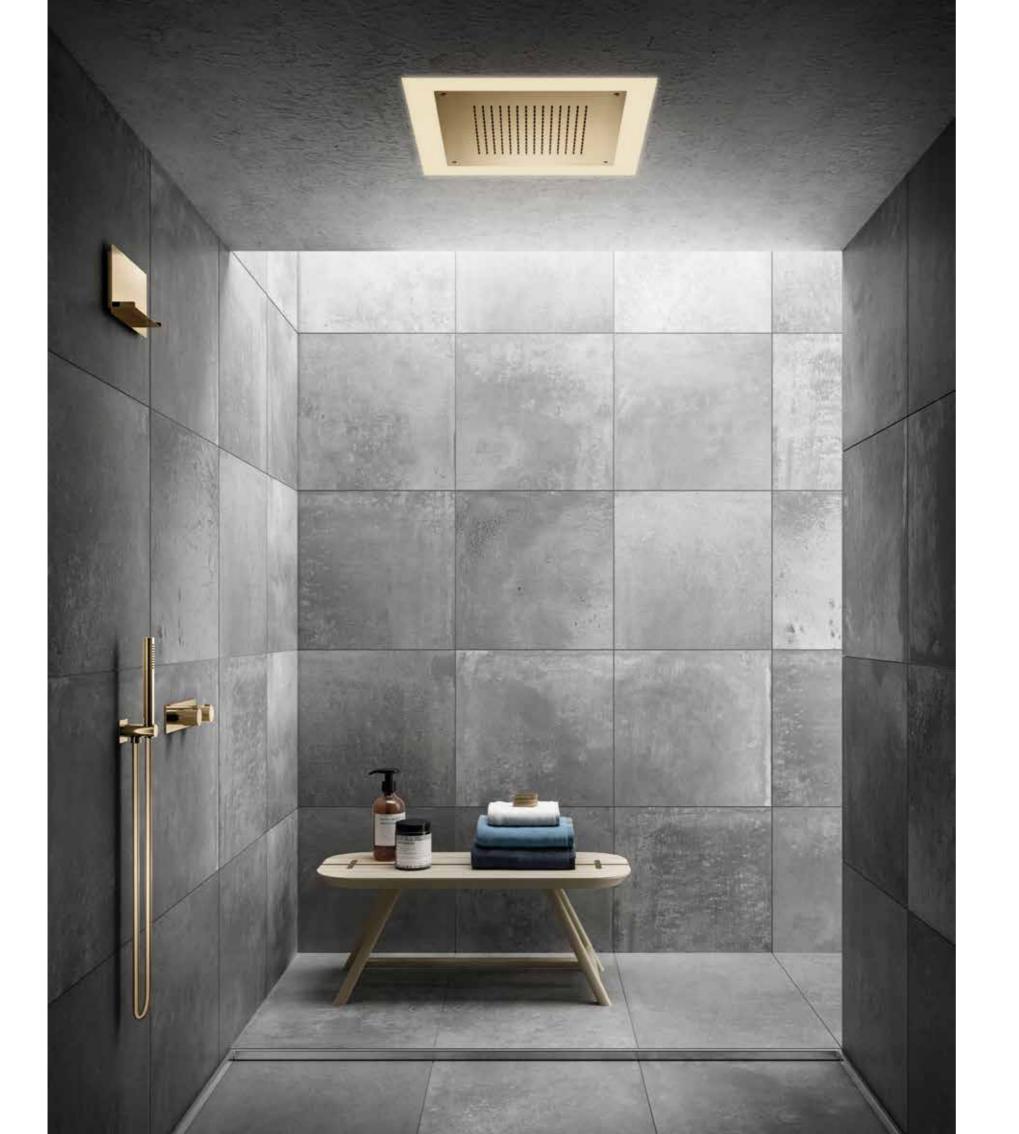

#### The new art-decò collection

for the shower. Products "**INstile**" for recessed and wall-mounted solutions. 100% brass and refined finishes for a luxury shower

→ Collection: INstile SF154 A / BD025 A / SD027 A / RU202 C

8

Collection: INstile KT068 A / PA013 A / RU202 C