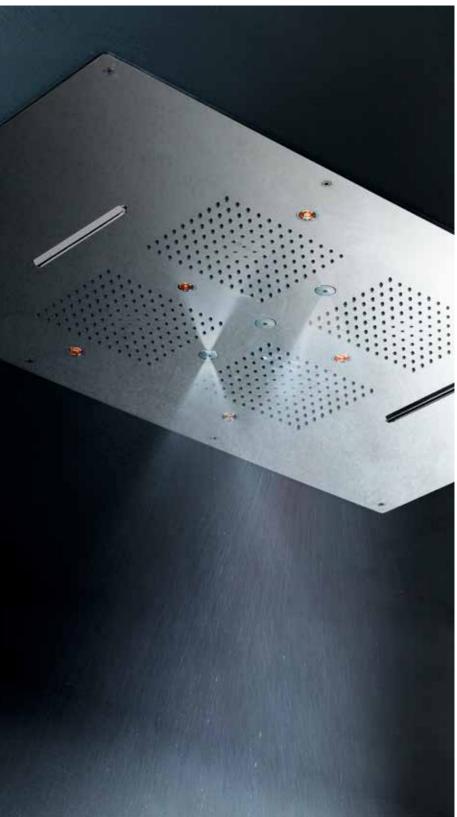

118 A

Club showers as projection of surfaces, extension from wall and ceiling into **a design icon**.

Rain effect for a relaxing shower and double cascade for an intense shoulders massage in the same product

Collection: Club



Aqua Blue Sound

# 360 degree emotion

to stimulate your senses

→ Collection: Aqua Blue Sound SF108 C / RU102 A / SDO02 B







# The minimum essential

Minimal

Slim and modern, the Minimal collection includes the top of AQUAELITE research in technology and design.

Minimal design and Led lights in our thinnest collection







## Wellness & comfort

### Character, strength

and **movement** to harnessing water in all his shapes: rain, waterfall and mist.

**Big sizes** and multifunction products for the top of comfort



Collection: Aqua Blue Sound SF001 D





### **Collection: Rock** SF022 A / SD016 A / RU004 B / BJ001 B (\*2)

### 77

←

Techno

# Square & pure elegance

→ Collection: Tecno SF030 D / RU102 B / SD002 A



Sharp and clean lines that conquer. Flat surfaces and edges, stylistic rigidity combined with the dynamism of water





## Outdoor

Shower columns and poolside installation. **Totally 316L stainless steel** for the best resistance outdoor

→ Collection: Metal 316







← Collection: Metal 316 CL031 E





### An outdoor shower is a great way to relax in your own backyard with the added bonus of **bathing under the stars**

## Shower columns

with thermostatic or mixer and solutions for replacing the sliding rail kit







←↑ Collection: Pop CL037 A



## Sliding rail kit

with multifunction shower





#### Notes

| <br