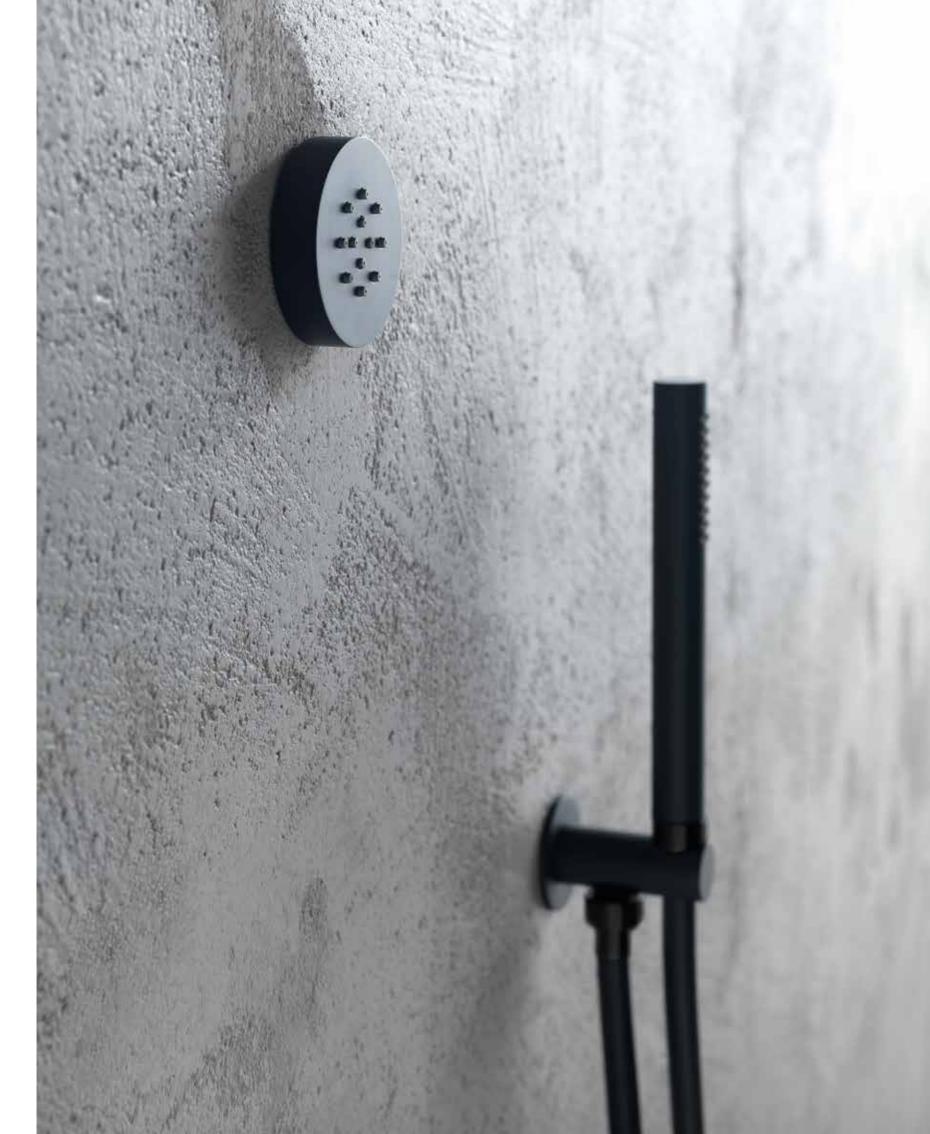

# Black: timeless elegance

Collection: Pop KT015 A / BJ002 A

↑ Collection: Pop SD015 A

→ Collection: Minimal KT030 A / RU103 B / SF096 A

#### Make your bathroom

**trendy** with the elegant matte black finish

Black bathroom details are an unconventional choice that can instantly give an **elevated look** to your bathroom design

Collection: Pop SD004 A / BJ002 A