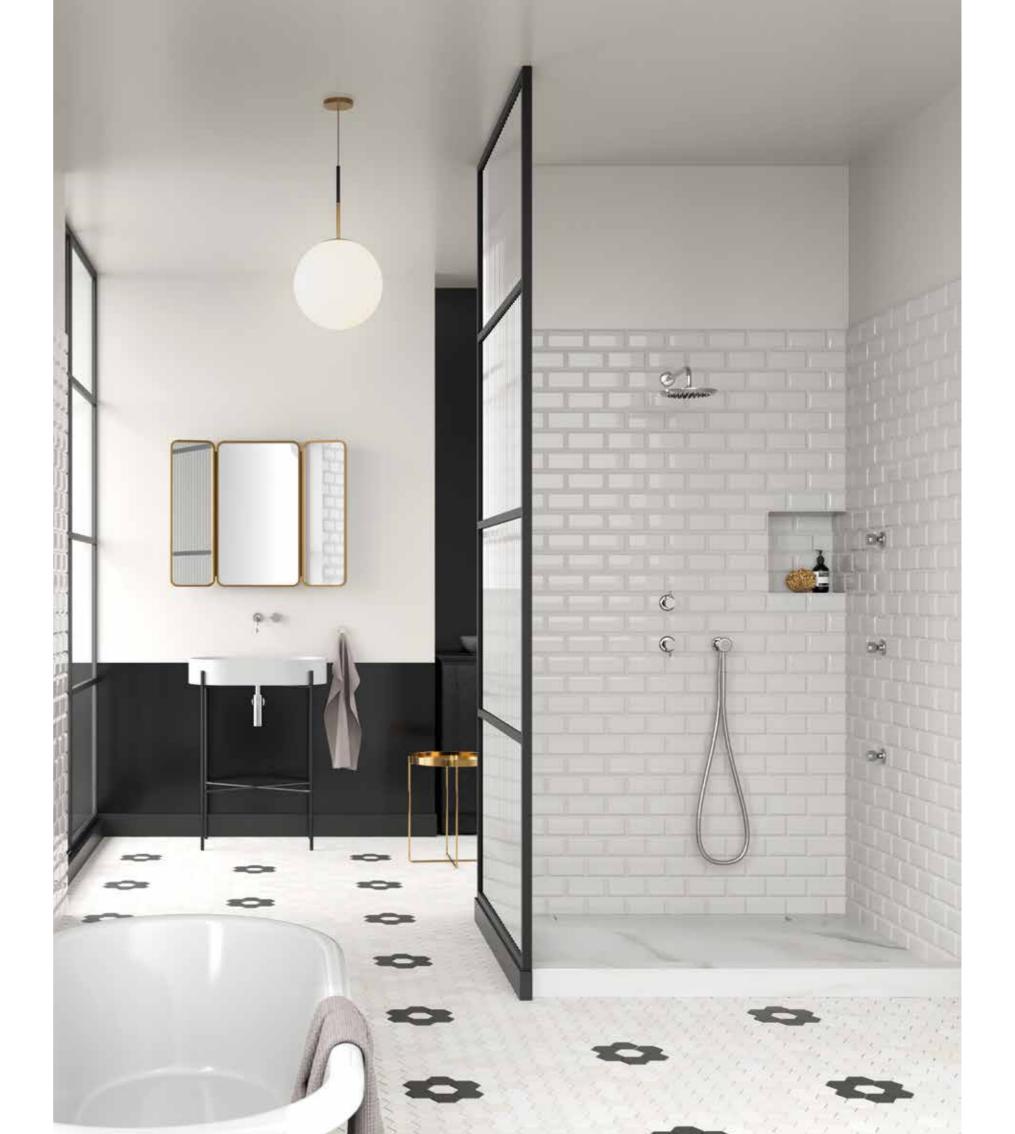

## Sparkling bronze

Warm PVD finishes are **the latest fashion** 

→ Collection: Pop SF062 A / BD006 A

→ Collection: Pop SF062 A / BD006 A / SD004 A / RU102 A