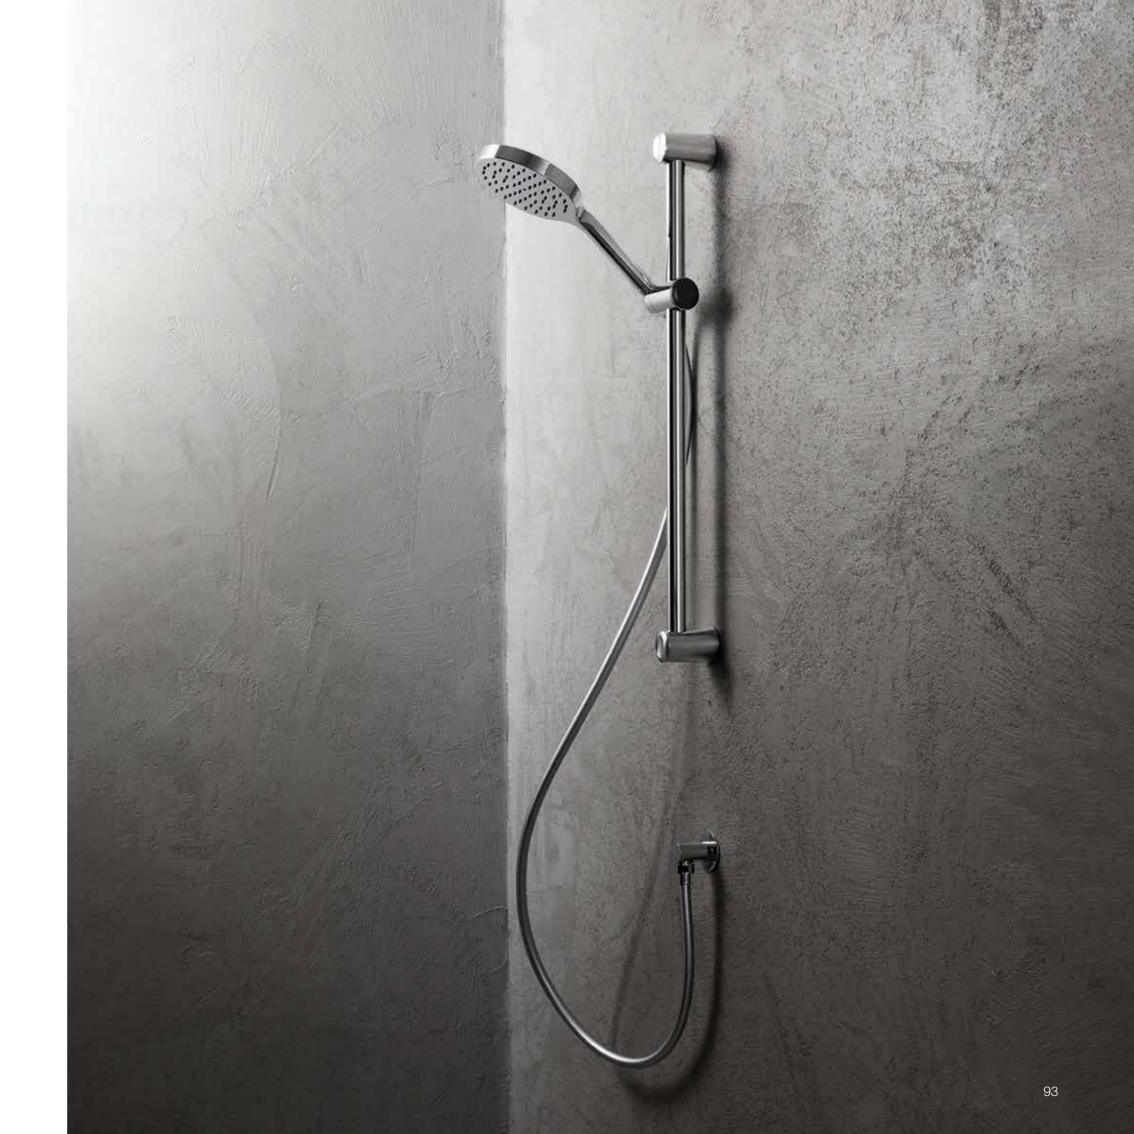

lue Sound SF001 D





### **Collection: Rock** SF022 A / SD016 A / RU004 B / BJ001 B (\*2)

### 77

←

Techno

# Square & pure elegance

→ Collection: Tecno SF030 D / RU102 B / SD002 A



Sharp and clean lines that conquer. Flat surfaces and edges, stylistic rigidity combined with the dynamism of water





## Outdoor

Shower columns and poolside installation. **Totally 316L stainless steel** for the best resistance outdoor

→ Collection: Metal 316







← Collection: Metal 316 CL031 E





### An outdoor shower is a great way to relax in your own backyard with the added bonus of **bathing under the stars**

## Shower columns

with thermostatic or mixer and solutions for replacing the sliding rail kit







←↑ Collection: Pop CL037 A



## Sliding rail kit

with multifunction shower





#### Notes

| <br> |
|------|
|      |
|      |
|      |
|      |
|      |
|      |
| <br> |
|      |
|      |
|      |
|      |
|      |
|      |
|      |
|      |
|      |
| <br> |
|      |
|      |
|      |
|      |
|      |
|      |
|      |
|      |
|      |
|      |
|      |
|      |
|      |
|      |
|      |
|      |
|      |
|      |
|      |
|      |
|      |
|      |
|      |
|      |
|      |
|      |
|      |
|      |
|      |
|      |
|      |
|      |
|      |

### CREDITS

| Project<br>Photography | Jam Area<br>Alessandro Bon (PN) |
|------------------------|---------------------------------|
| 0 1 5                  | Archè Agency                    |
| Texture                | Laminam                         |
| Printing               | Press Grafica (VB)              |