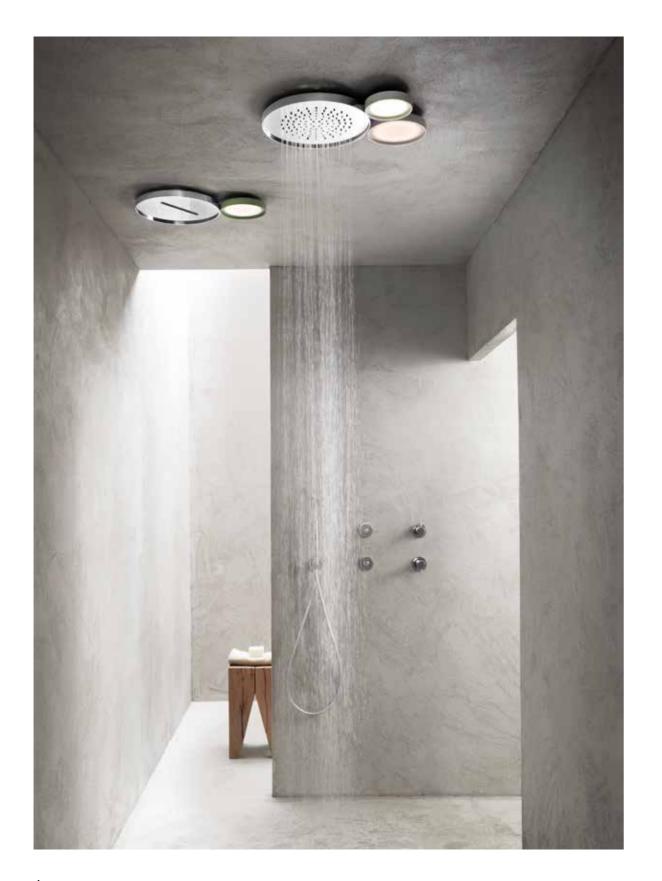

## Club Crossings of thin lines

Collection: Club SF118 A

Club showers as projection of surfaces, extension from wall and ceiling into **a design icon**.

Rain effect for a relaxing shower and double cascade for an intense shoulders massage in the same product

Collection: Club

Aqua Blue Sound