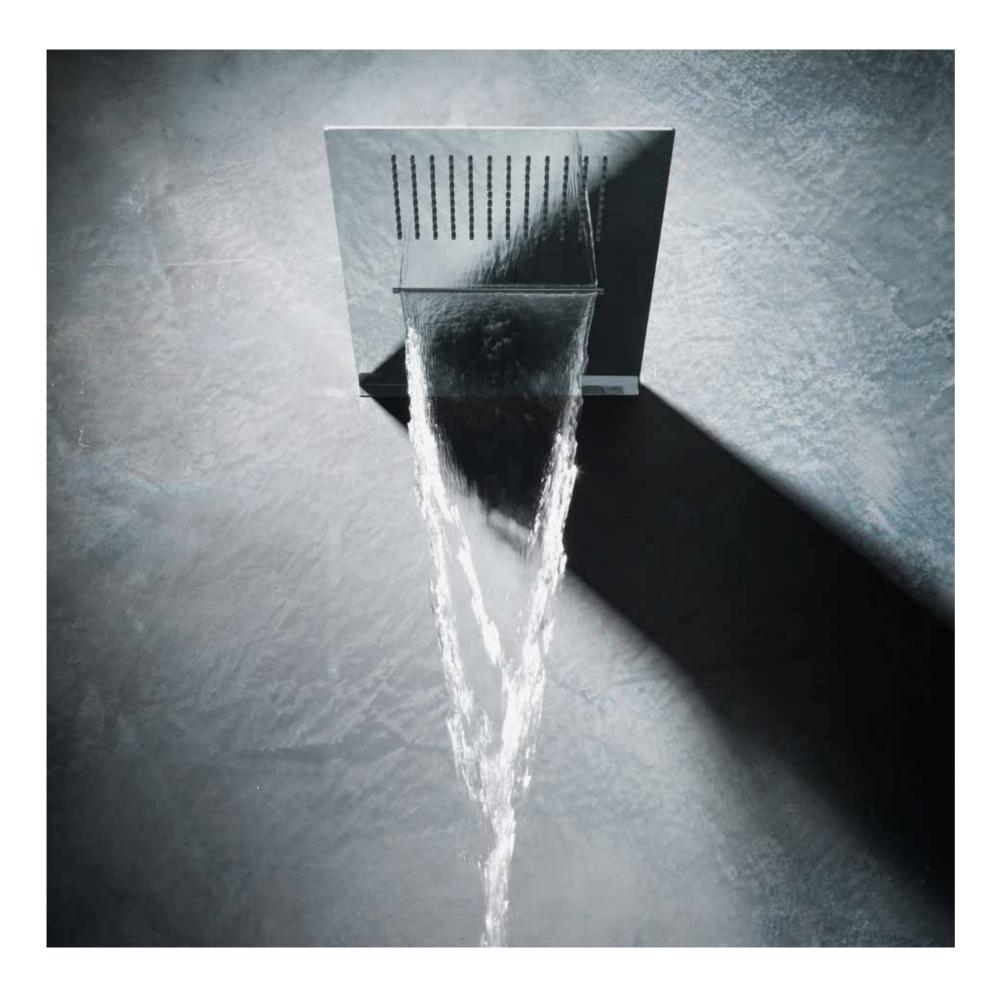

# Black: timeless elegance

Collection: Pop KT015 A / BJ002 A

↑ Collection: Pop SD015 A

→ Collection: Minimal KT030 A / RU103 B / SF096 A