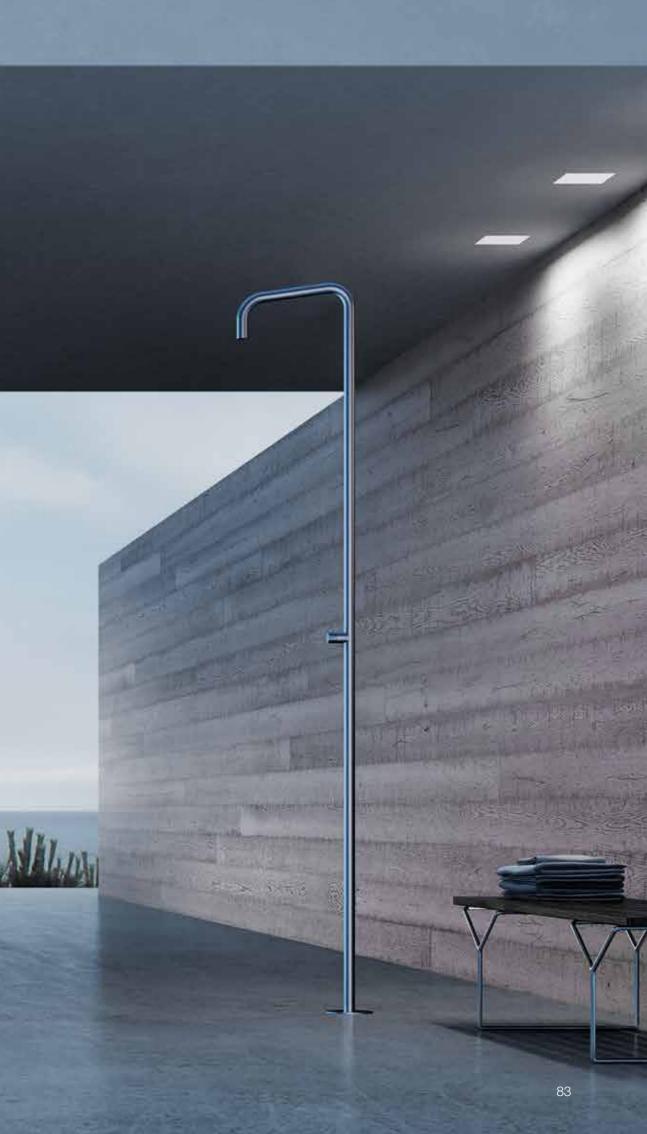

## Outdoor

Shower columns and poolside installation. **Totally 316L stainless steel** for the best resistance outdoor

→ Collection: Metal 316

← Collection: Metal 316 CL031 E

### An outdoor shower is a great way to relax in your own backyard with the added bonus of **bathing under the stars**