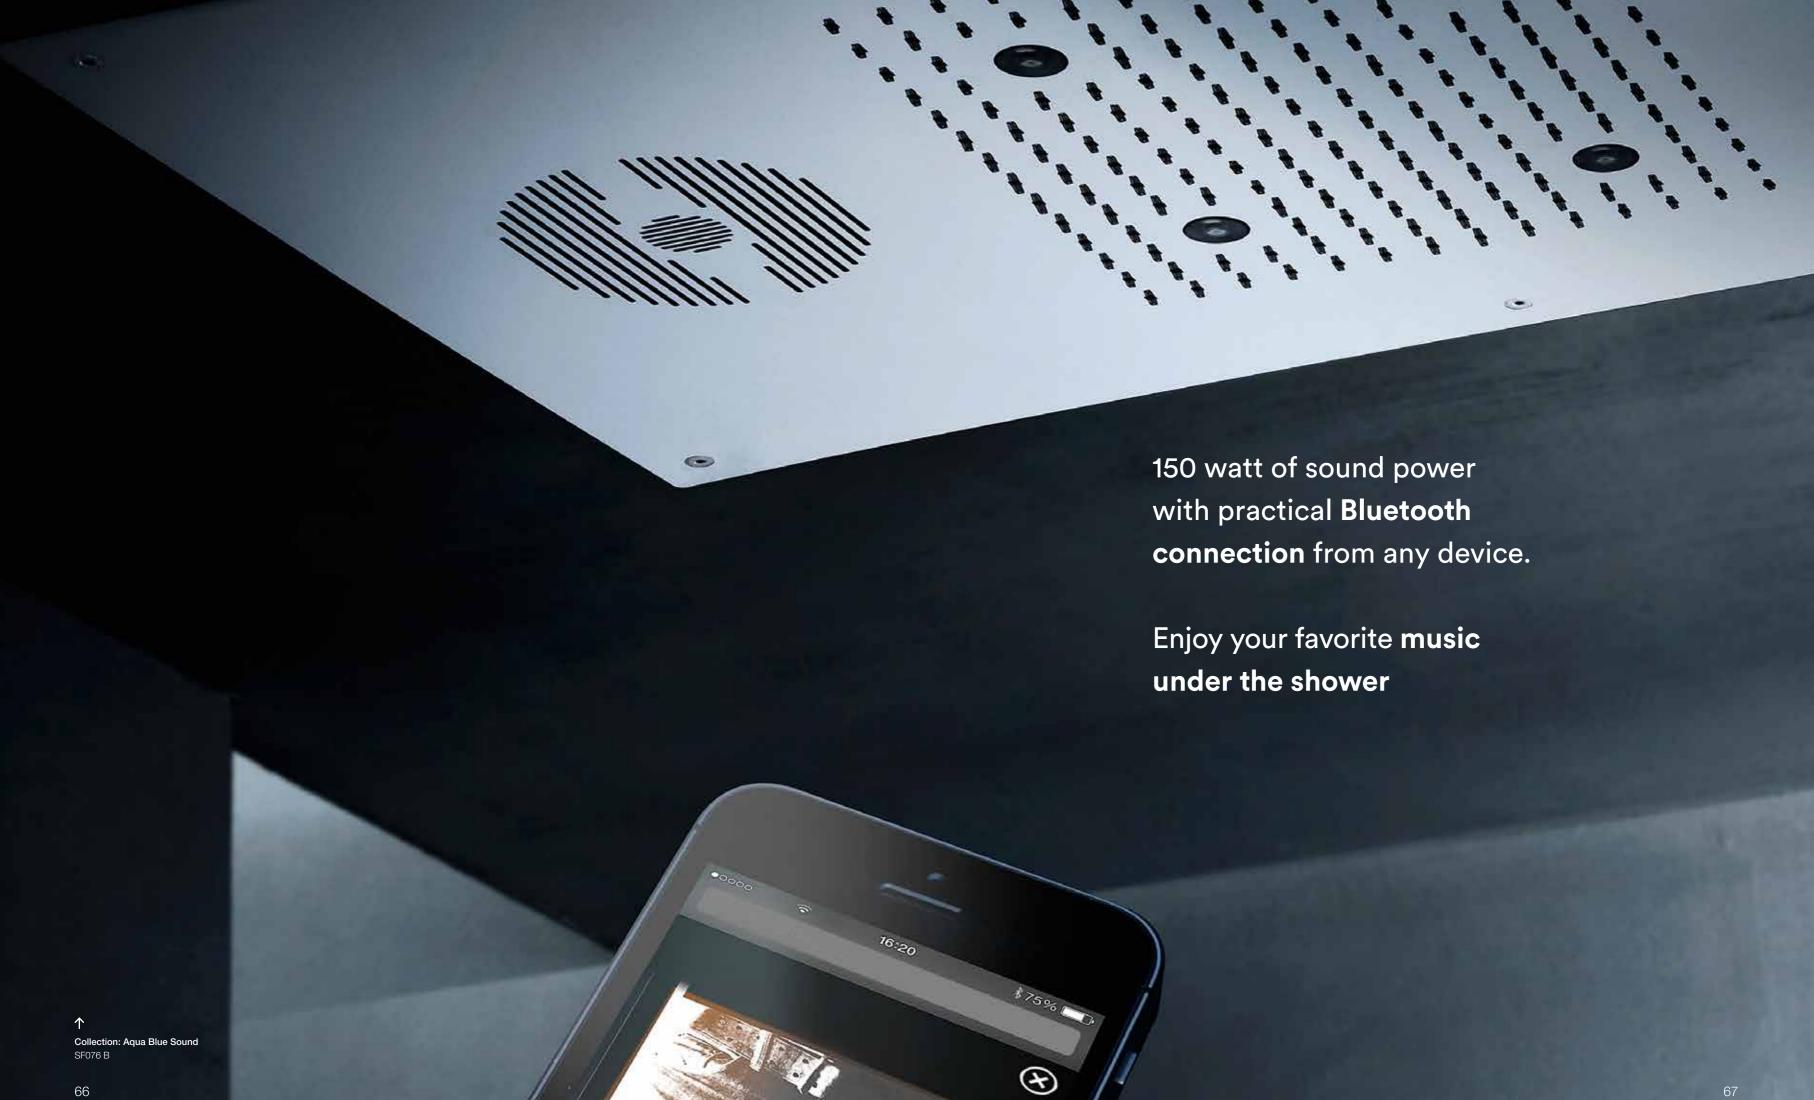

Collection: Club

Aqua Blue Sound

# 360 degree emotion

to stimulate your senses

→ Collection: Aqua Blue Sound SF108 C / RU102 A / SDO02 B

# A wellness realm

→ Collection: SPA Home KT036 A

The top of AQUAELITE technology for the shower. SPA programs, touchscreen and thermostatic combining multifunctional rainshowers with Led lights and Bluetooth audio system