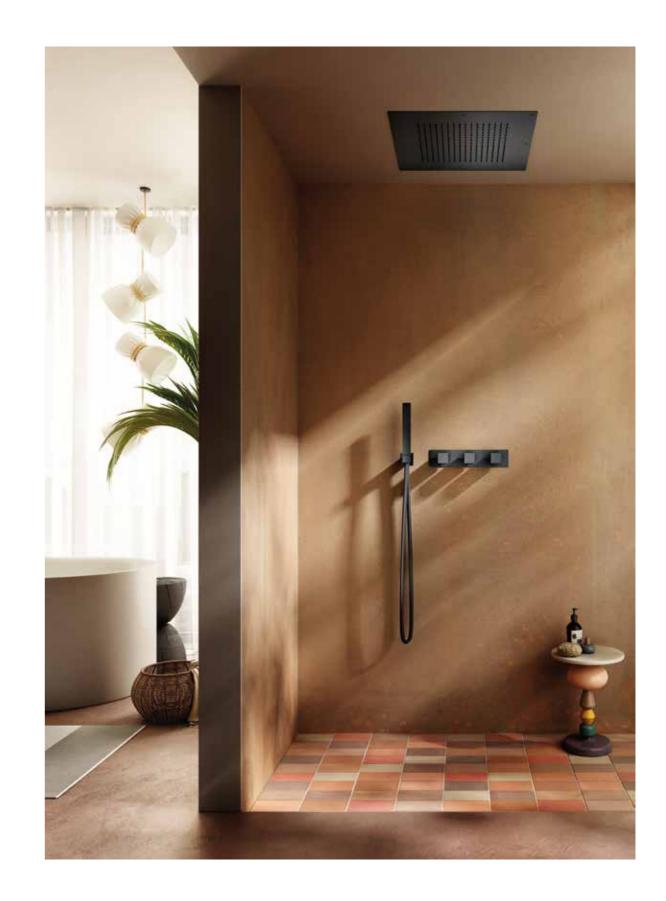

# Black: timeless elegance

Collection: Pop KT015 A / BJ002 A

↑ Collection: Pop SD015 A

→ Collection: Minimal KT030 A / RU103 B / SF096 A

#### Make your bathroom

**trendy** with the elegant matte black finish

Black bathroom details are an unconventional choice that can instantly give an **elevated look** to your bathroom design

Collection: Pop SD004 A / BJ002 A