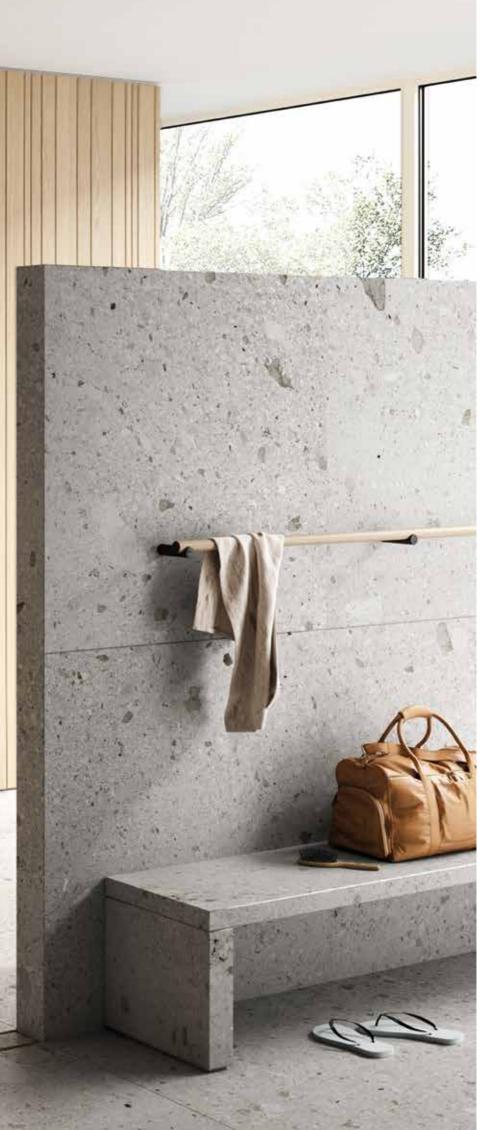

### Feel like a star

Collection: Kino RU720 E / RU701 E / RU712 E / SD026 A / SF146 A

 $\uparrow$ 

#### Compact design and best functionality.

The pipe shower with conical rain spray designed to cover all your body. The top comfort and modern design made of stainless steel 316L

→ Collection: Kino SF144 A / RU701 E / RU712 E