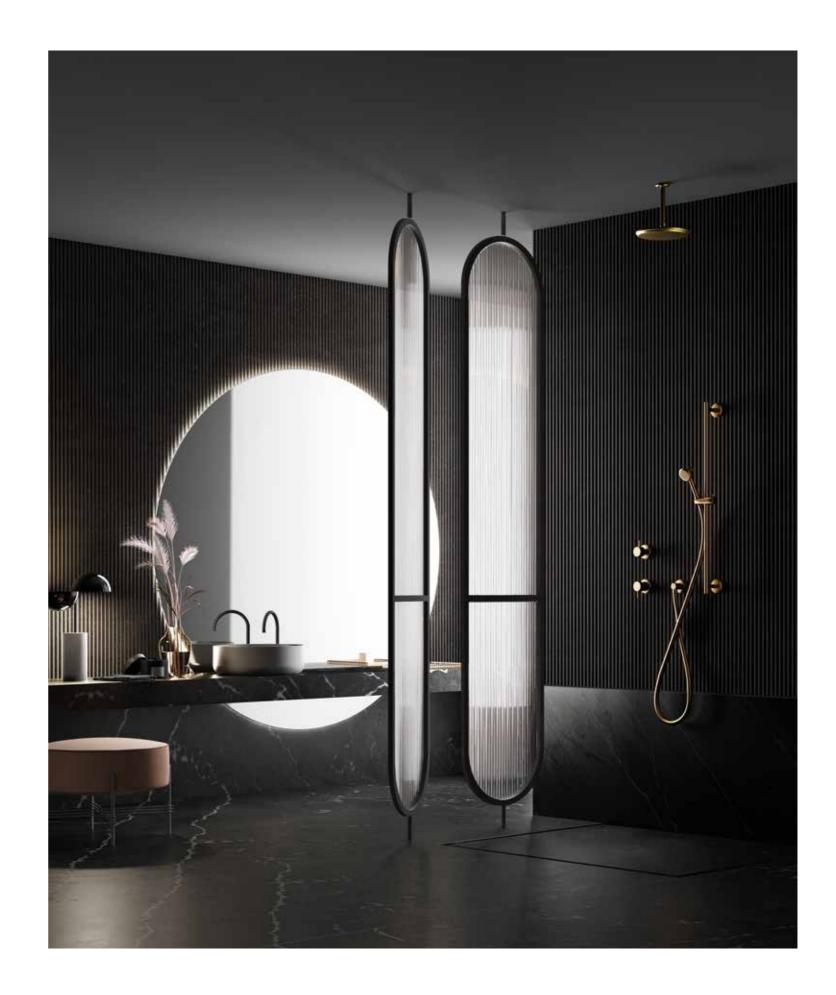

### INstile

Return to the **classic** in a **modern** way

#### The new art-decò collection

for the shower. Products "**INstile**" for recessed and wall-mounted solutions. 100% brass and refined finishes for a luxury shower

→ Collection: INstile SF154 A / BD025 A / SD027 A / RU202 C

8

Collection: INstile KT068 A / PA013 A / RU202 C