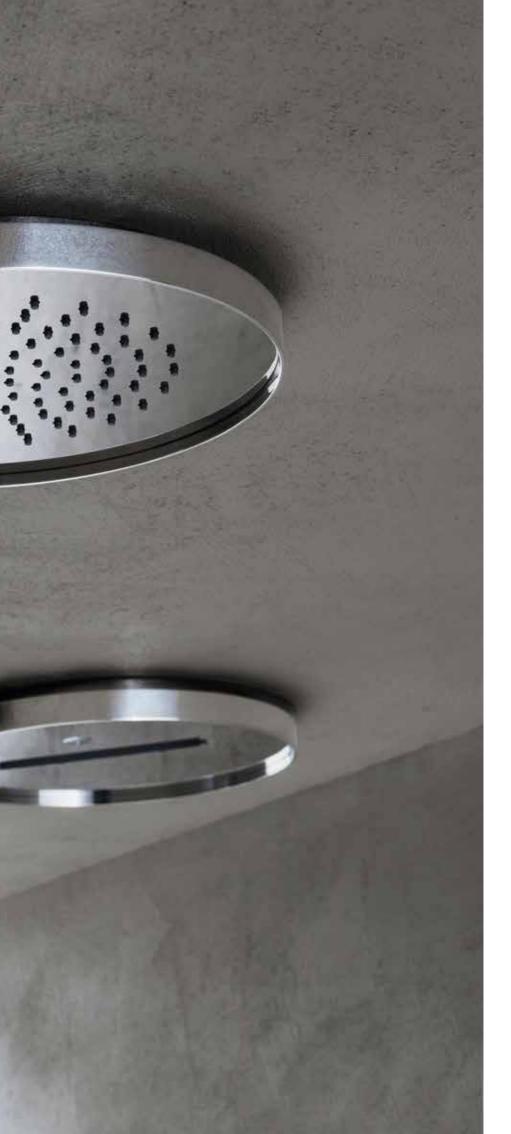

# Modular solution

for shower: **create your own combination** of water functions, light and finishes

→ Collection: Ninfea SF124 A / AC023 A This collection is the result of a project **by Alessandro Canepa**. A new concept and a new way of experiencing the shower

→ Collection: Ninfea SF122 A / SF124 A / AC024 A / AC025 A

#### Collection: Ninfea SF122 A / SF124 A / AC024 A / SD004 D

The various functions of the traditional shower head are broken up and then put back together at will, like the leaves of a water lily.

Nature, with its beauty and

purity, becomes an inspiring motif while shape and function blend together, bringing to life a veritable path of wellbeing made of water, light and sound

Collection: Ninfea SF124 A / AC023 A Modula