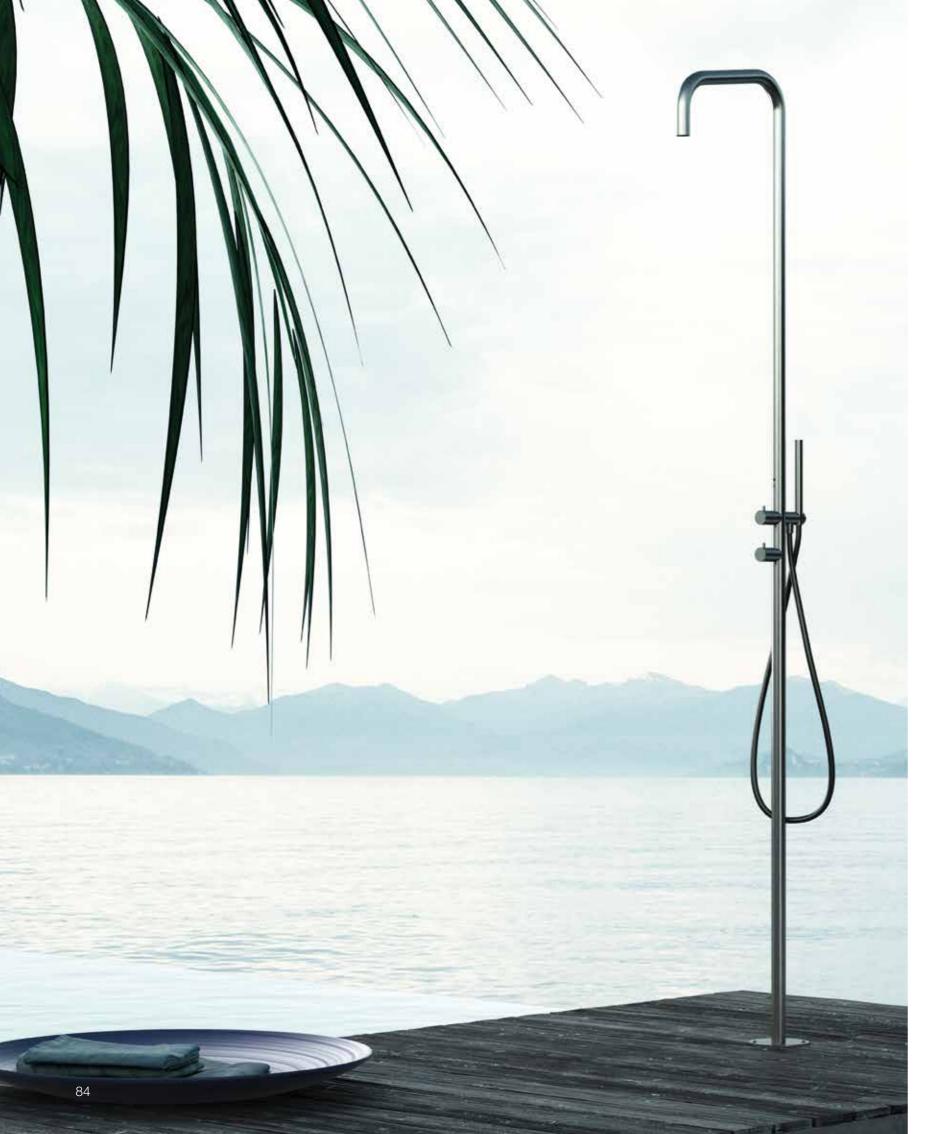

## Outdoor

Shower columns and poolside installation. **Totally 316L stainless steel** for the best resistance outdoor

→ Collection: Metal 316

← Collection: Metal 316 CL031 E

### An outdoor shower is a great way to relax in your own backyard with the added bonus of **bathing under the stars**