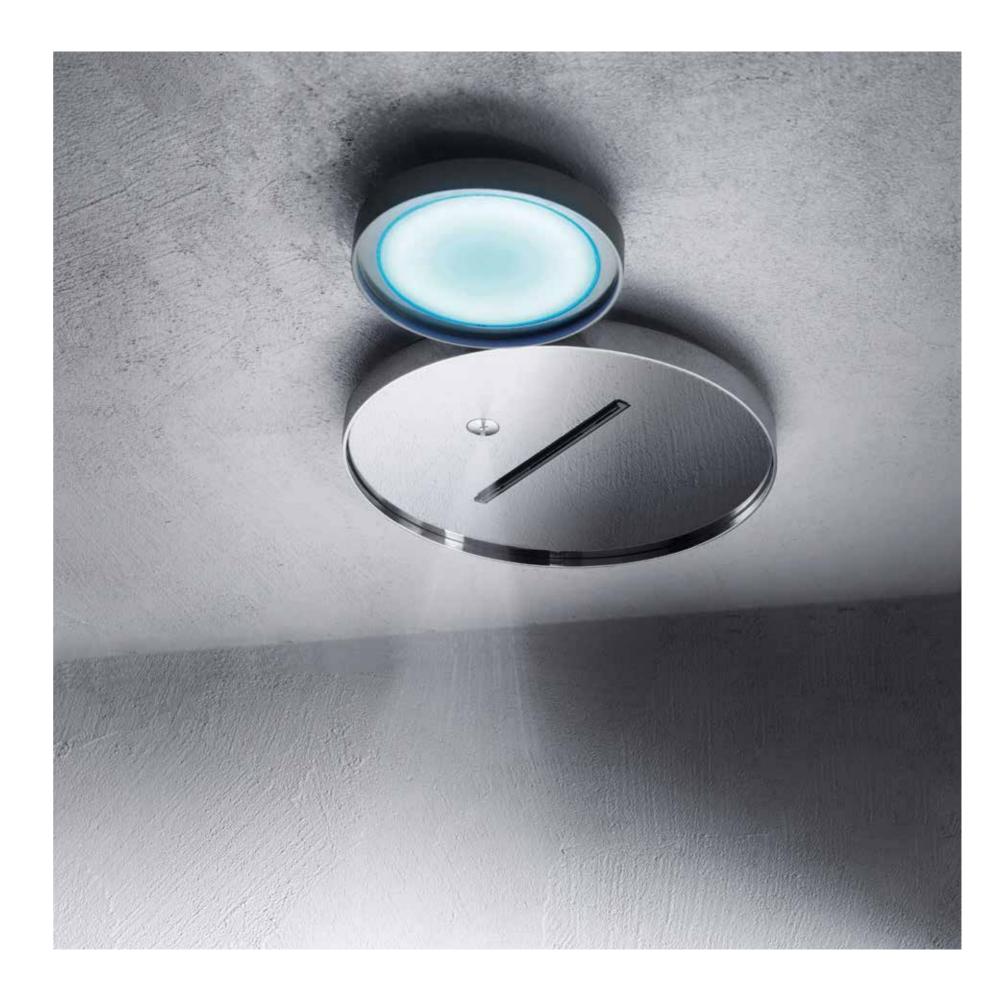

# Modular solution

for shower: **create your own combination** of water functions, light and finishes

→ Collection: Ninfea SF124 A / AC023 A This collection is the result of a project **by Alessandro Canepa**. A new concept and a new way of experiencing the shower

→ Collection: Ninfea SF122 A / SF124 A / AC024 A / AC025 A

#### Collection: Ninfea SF122 A / SF124 A / AC024 A / SD004 D

The various functions of the traditional shower head are broken up and then put back together at will, like the leaves of a water lily.

Nature, with its beauty and

purity, becomes an inspiring motif while shape and function blend together, bringing to life a veritable path of wellbeing made of water, light and sound

Collection: Ninfea SF124 A / AC023 A Modula