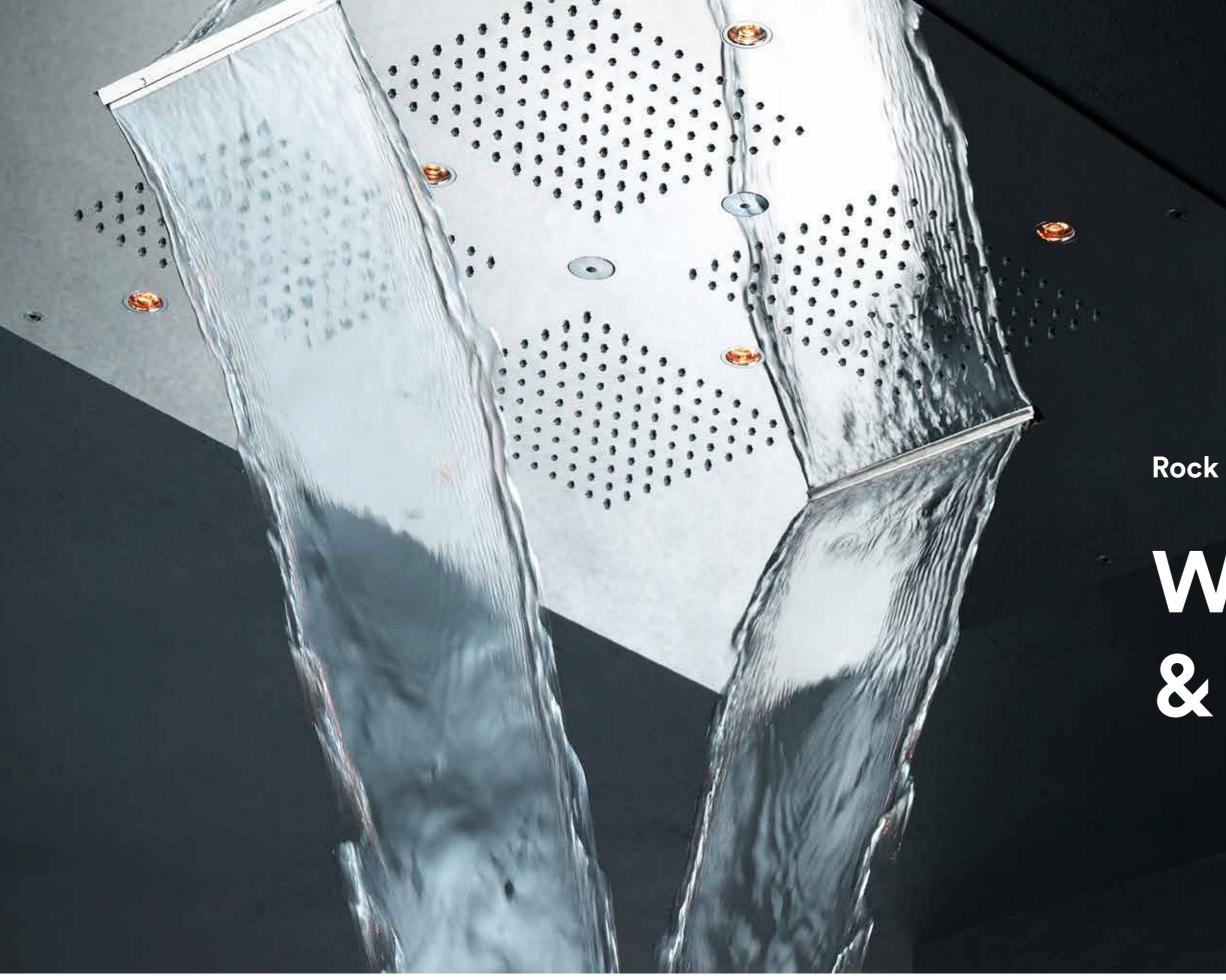

rams, touchscreen and thermostatic combining multifunctional rainshowers with Led lights and Bluetooth audio system

→ Collection: SPA Home KT035 A (glass pad) / RU401 A / SD017 A





## Club Crossings of thin lines

Collection: Club SF118 A

Club showers as projection of surfaces, extension from wall and ceiling into **a design icon**.

Rain effect for a relaxing shower and double cascade for an intense shoulders massage in the same product

Collection: Club



Aqua Blue Sound

# 360 degree emotion

to stimulate your senses

→ Collection: Aqua Blue Sound SF108 C / RU102 A / SDO02 B







# The minimum essential

Minimal

Slim and modern, the Minimal collection includes the top of AQUAELITE research in technology and design.

Minimal design and Led lights in our thinnest collection







## Wellness & comfort

### Character, strength

and **movement** to harnessing water in all his shapes: rain, waterfall and mist.

**Big sizes** and multifunction products for the top of comfort



Collection: Aqua Blue Sound SF001 D





### **Collection: Rock** SF022 A / SD016 A / RU004 B / BJ001 B (\*2)

### 77

←

Techno

# Square & pure elegance

→ Collection: Tecno SF030 D / RU102 B / SD002 A



Sharp and clean lines that conquer. Flat surfaces and edges, stylistic rigidity combined with the dynamism of water





## Outdoor

Shower columns and poolside installation. **Totally 316L stainless steel** for the best resistance outdoor

→ Collection: Metal 316







← Collection: Metal 316 CL031 E





### An outdoor shower is a great way to relax in your own backyard with the added bo