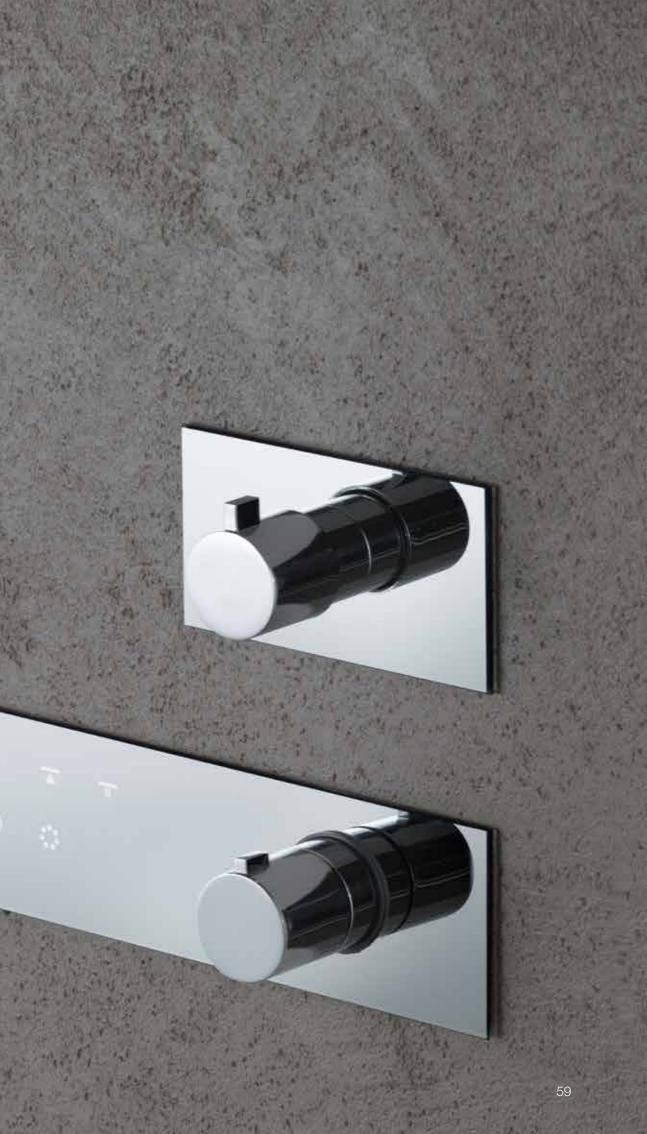

# A wellness realm

→ Collection: SPA Home KT036 A

The top of AQUAELITE technology for the shower. SPA programs, touchscreen and thermostatic combining multifunctional rainshowers with Led lights and Bluetooth audio system

→ Collection: SPA Home KT035 A (glass pad) / RU401 A / SD017 A